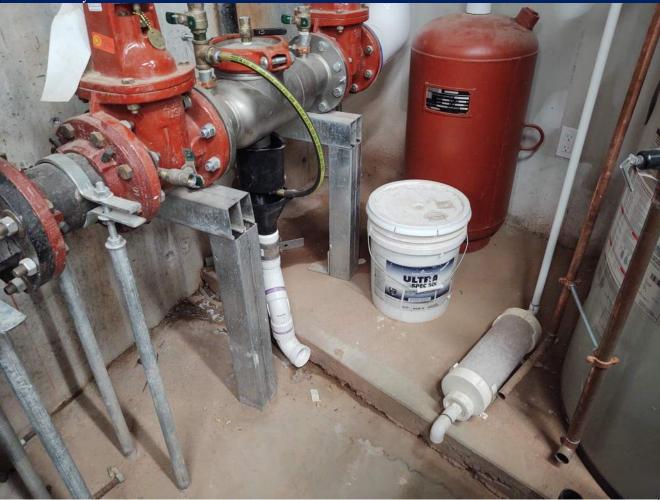

| Clear                |
| RSC Project No:     |                      | Temperature:         |
| Report By:          |                      | Time:                |
| <text></text>       | <image/>             |                      |

3 University Plaza Drive Suite 600 Hackensack, NJ 07601



| Project Information |  |                      |                      |  |  |
|---------------------|--|----------------------|----------------------|--|--|
| Project Name:       |  | Project Description: | Observation Date(s): |  |  |
| Report No:          |  |                      | Clear                |  |  |
| RSC Project No:     |  |                      | Temperature:         |  |  |
| Report By:          |  |                      | Time:                |  |  |

#### Photo Survey



#### A DOLUME ON CIELD DEDODM



| 3 University Plaza Drive Suite 600 Hackensack, NJ 07601 |                      |
|---------------------------------------------------------|----------------------|
|                                                         |                      |
| ect Description:                                        | Observation Date(s): |
|                                                         | Clear                |
|                                                         | Temperature:         |
|                                                         | Time:                |
|                                                         |                      |
|                                                         |                      |
|