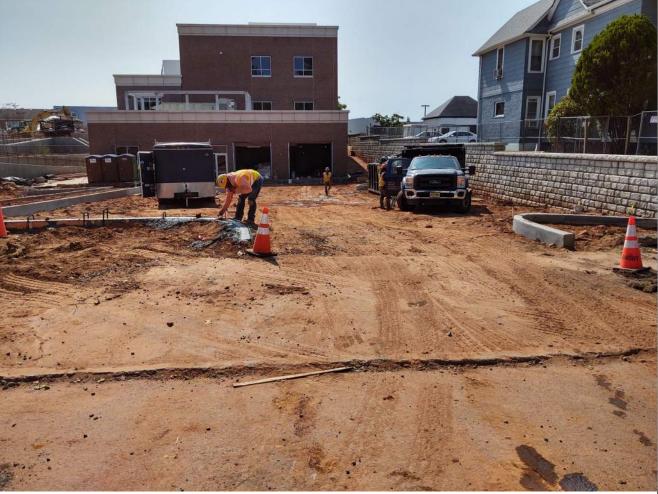

#### A DOLUTEOTE EIELD DEDODT

| ARCHITECTS FIELD REPORT | 3 UN                 | iversity Plaza Drive Suite 600 Hackensack, NJ 07601 | RSC |
|-------------------------|----------------------|-----------------------------------------------------|-----|
| Project Information     |                      |                                                     |     |
| Project Name:           | Project Description: | Observation Date(s):                                |     |
| Report No:              |                      | Clear                                               |     |
| RSC Project No:         |                      | Temperature:                                        |     |
| Report By:              |                      | Time:                                               |     |
| Photo Survey            |                      |                                                     |     |
|                         |                      |                                                     |     |
|                         |                      | Photo No                                            |     |

|                             | 3 University Plaza Drive Suite 600 Hackensack, NJ 07601 |
|-----------------------------|---------------------------------------------------------|
| Project Information         |                                                         |
| Project Name: Project Descr |                                                         |
| Report No:                  | Clear                                                   |
| RSC Project No:             | Temperature:                                            |
| Report By:                  | Time:                                                   |
| <image/>                    |                                                         |
|                             | Photo No .                                              |