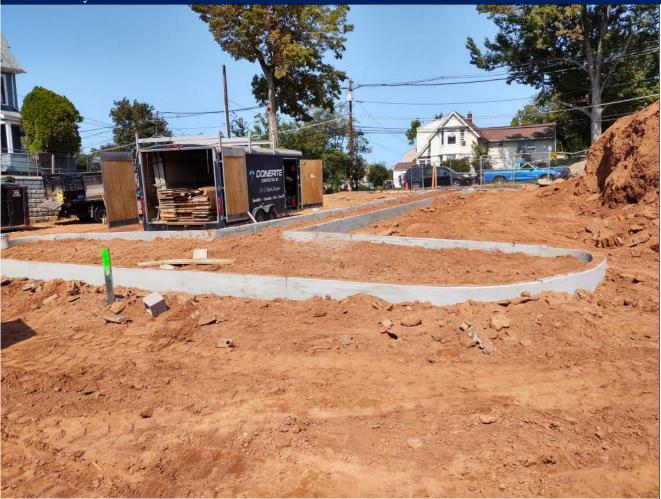

#### Photo Survey

3 University Plaza Drive Suite 600 Hackensack, NJ 07601

| <b>Project Information</b> |                      |                      |  |
|----------------------------|----------------------|----------------------|--|
| Project Name:              | Project Description: | Observation Date(s): |  |
| Report No:                 |                      | Clear                |  |
| RSC Project No:            |                      | Temperature:         |  |
| Report By:                 |                      | Time:                |  |
| Dhoto Summor               |                      |                      |  |

#### Photo Survey

3 University Plaza Drive Suite 600 Hackensack, NJ 07601

| Project Information |                      |                      |  |
|---------------------|----------------------|----------------------|--|
| Project Name:       | Project Description: | Observation Date(s): |  |
| Report No:          |                      | Clear                |  |
| RSC Project No:     |                      | Temperature:         |  |
| Report By:          |                      | Time:                |  |
| Photo Survey        |                      |                      |  |
|                     |                      |                      |  |