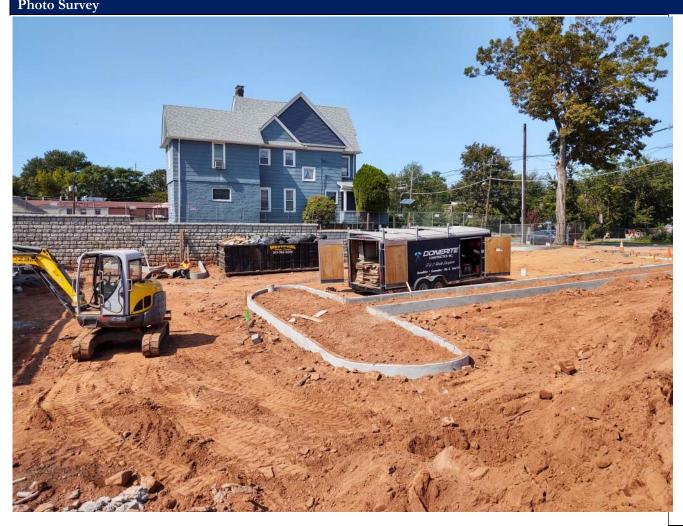

3 University Plaza Drive Suite 600 Hackensack, NJ 07601

| Project Information |                      |                      |  |
|---------------------|----------------------|----------------------|--|
| Project Name:       | Project Description: | Observation Date(s): |  |
| Report No:          |                      | Clear                |  |
| RSC Project No:     |                      | Temperature:         |  |
| Report By:          |                      | Time:                |  |
| Photo Survey        |                      |                      |  |
|                     |                      |                      |  |