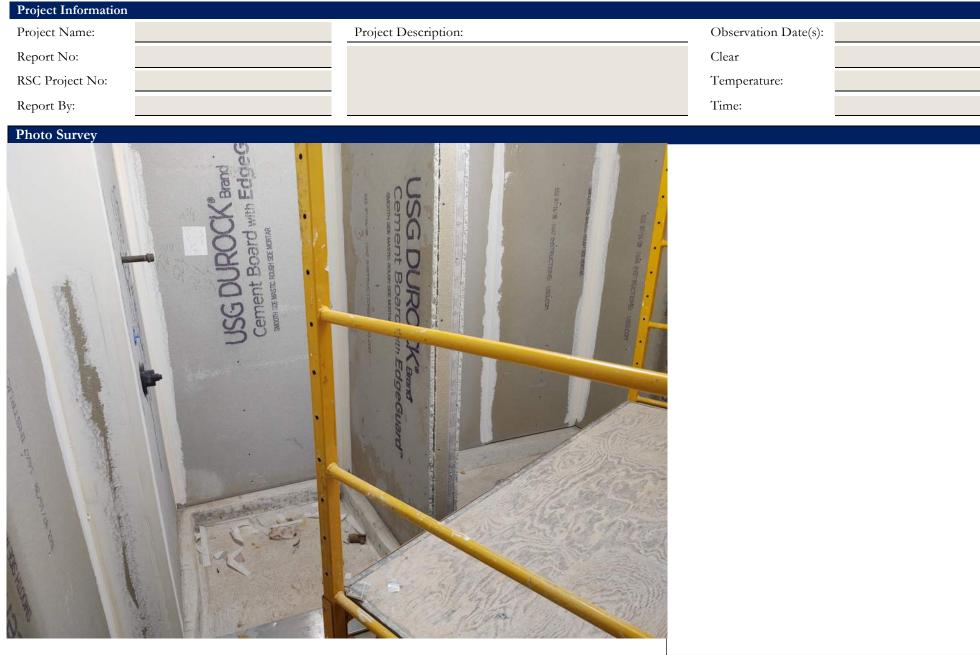

| Project Information |                      |                      |
|---------------------|----------------------|----------------------|
| Project Name:       | Project Description: | Observation Date(s): |
| Report No:          |                      | Clear                |
| RSC Project No:     |                      | Temperature:         |
| Report By:          |                      | Time:                |
| Photo Survey        |                      |                      |
|                     |                      |                      |