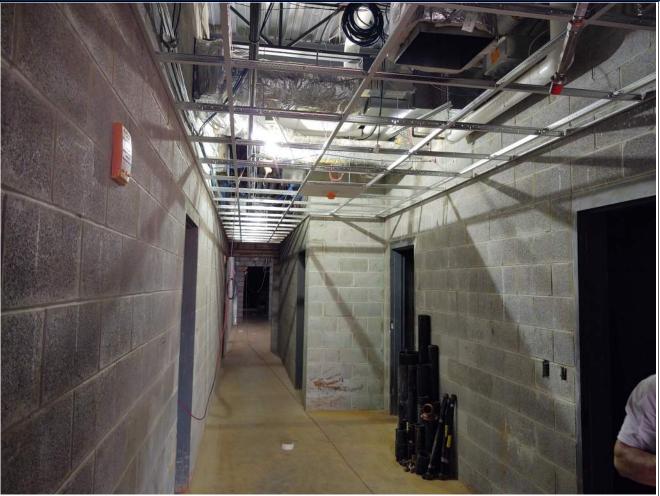

| ARCHITECTS FIELD REPORT |                      | 3 University Plaza Drive Suite 600 Hackensack, NJ 07601 | noc . |
|-------------------------|----------------------|---------------------------------------------------------|-------|
| Project Information     |                      |                                                         |       |
| Project Name:           | Project Description: | Observation Date(s):                                    |       |
| Report No:              |                      | Clear                                                   |       |
| RSC Project No:         |                      | Temperature:                                            |       |
| Report By:              |                      | Time:                                                   |       |
| Photo Survey            |                      |                                                         |       |
|                         | <image/>             |                                                         |       |
|                         |                      | Photo No.                                               |       |