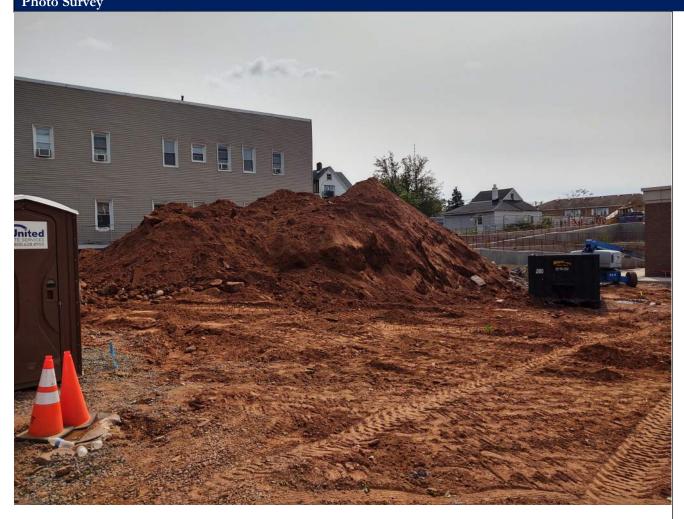

3 University Plaza Drive Suite 600 Hackensack, NJ 07601

| <b>Project Information</b> |                      |                      |  |
|----------------------------|----------------------|----------------------|--|
| Project Name:              | Project Description: | Observation Date(s): |  |
| Report No:                 |                      | Clear                |  |
| RSC Project No:            |                      | Temperature:         |  |
| Report By:                 |                      | Time:                |  |
| Photo Survey               |                      |                      |  |