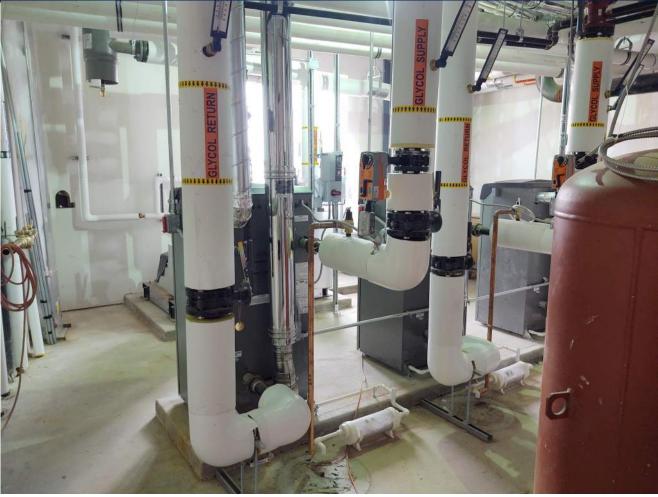

3 University Plaza Drive Suite 600 Hackensack, NJ 07601

| Project Information |                      |                      |  |
|---------------------|----------------------|----------------------|--|
| Project Mame:       | Project Description: | Observation Date(s): |  |
| Report No:          |                      | Clear                |  |
| RSC Project No:     |                      | –<br>Temperature:    |  |
| Report By:          |                      | Time:                |  |
| Photo Survey        |                      | -                    |  |
|                     | <image/>             |                      |  |