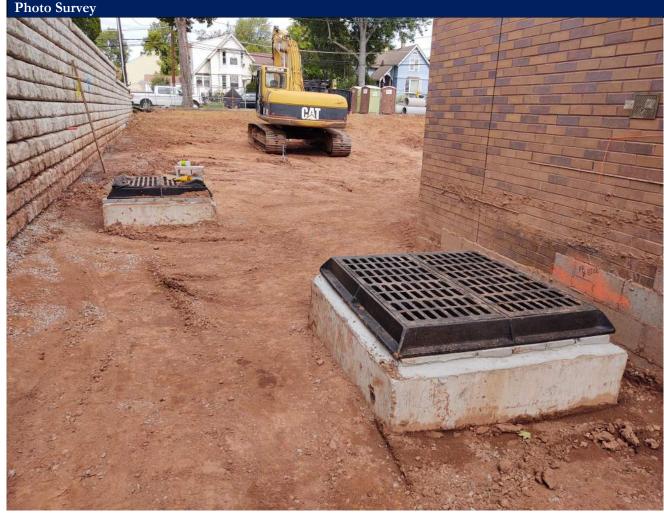

3 University Plaza Drive Suite 600 Hackensack, NJ 07601

| Project Information |                      |                      |  |
|---------------------|----------------------|----------------------|--|
| Project Name:       | Project Description: | Observation Date(s): |  |
| Report No:          |                      | Clear                |  |
| RSC Project No:     |                      | Temperature:         |  |
| Report By:          |                      | Time:                |  |
| Photo Survey        |                      |                      |  |
|                     |                      |                      |  |