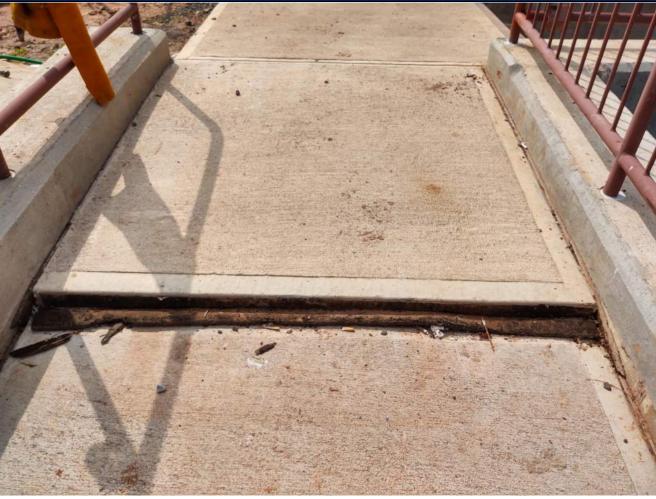

3 University Plaza Drive Suite 600 Hackensack, NJ 07601

| Project Information |                      |                      |
|---------------------|----------------------|----------------------|
| Project Name:       | Project Description: | Observation Date(s): |
| Report No:          |                      | Clear                |
| RSC Project No:     |                      | Temperature:         |
| Report By:          |                      | Time:                |