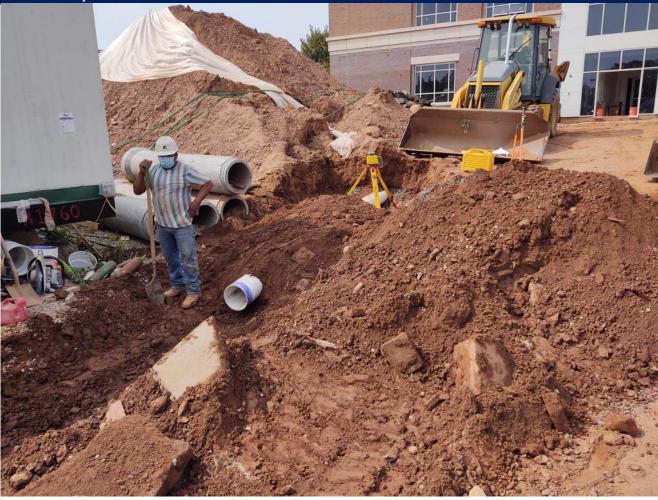

#### Photo Survey

3 University Plaza Drive Suite 600 Hackensack, NJ 07601

| <b>Project Information</b> |                      |                      |  |
|----------------------------|----------------------|----------------------|--|
| Project Name:              | Project Description: | Observation Date(s): |  |
| Report No:                 |                      | Clear                |  |
| RSC Project No:            |                      | Temperature:         |  |
| Report By:                 |                      | Time:                |  |