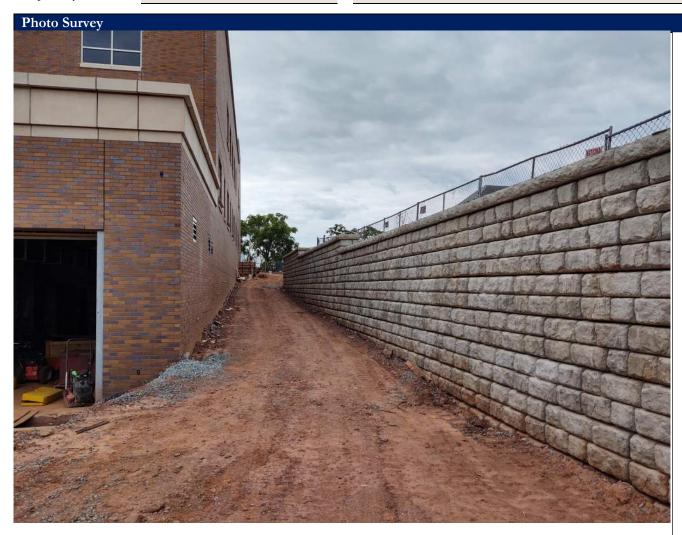

| Photo | Survey |
|-------|--------|

RSC Project No:

Project Information

Project Name:

Report No:

Report By:

Project Description:

3 UNIVERSITY PLAZA DRIVE SUITE 600 HACKENSACK, NJ 07601