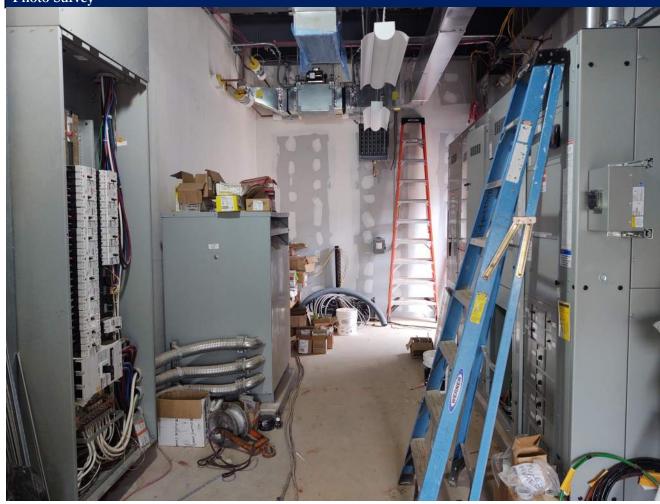

Photo Survey

| 3 University Plaza | DRIVE SUITE 600 HACKENSACK | . NJ 0760 |
|--------------------|----------------------------|-----------|

|   |    | - 2 |
|---|----|-----|
| À |    |     |
| 6 | 1  | N.  |
| 1 | 30 | 100 |
|   | 9  | S   |