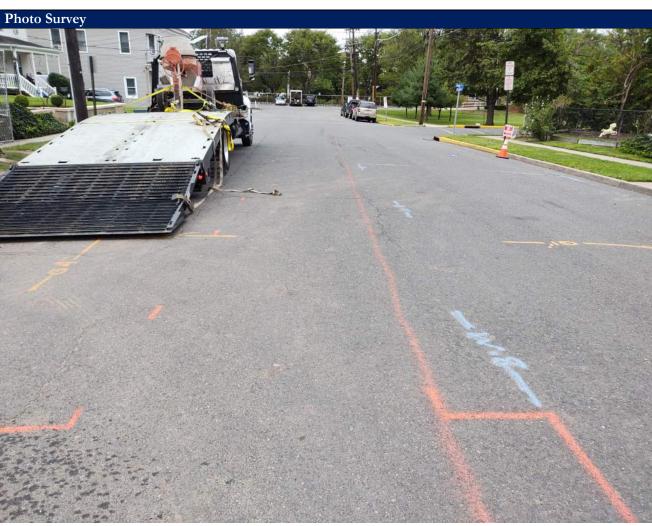

Photo Survey

| 3 University Plaza | DRIVE SUITE 600 HACKENSACK | . NJ 0760 |
|--------------------|----------------------------|-----------|

|   |    | - 2 |
|---|----|-----|
| À |    |     |
| 6 | 1  | N.  |
| 1 | 30 | 100 |
|   | 9  | S   |