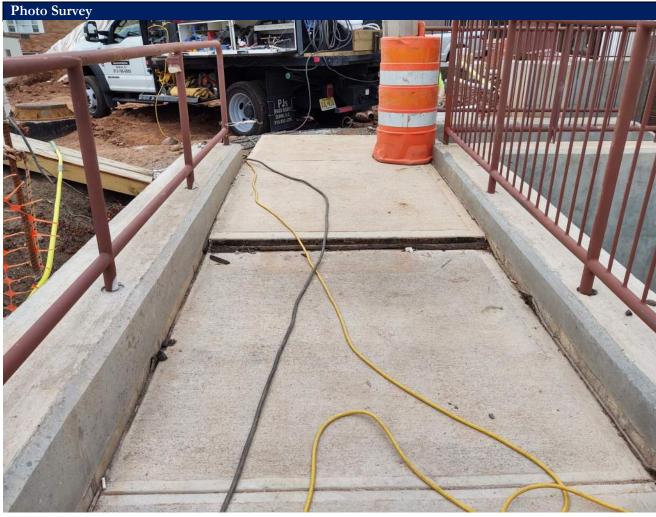

port No:          |                      | Clear                |  |
| RSC Project No:     |                      | Temperature:         |  |
| Report By:          |                      | Time:                |  |



3 UNIVERSITY PLAZA DRIVE SUITE 600 HACKENSACK, NJ 07601

|    |     | 1 |
|----|-----|---|
|    | - 2 |   |
| 1  | 10  | a |
| 10 | 10  |   |

| Project Information |                      |                      |  |
|---------------------|----------------------|----------------------|--|
| Project Name:       | Project Description: | Observation Date(s): |  |
| Report No:          |                      | Clear                |  |
| RSC Project No:     |                      | Temperature:         |  |
| Report By:          |                      | Time:                |  |



3 UNIVERSITY PLAZA DRIVE SUITE 600 HACKENSACK, NJ 07601

| <b>Project Information</b> |                      |                      |  |
|----------------------------|----------------------|----------------------|--|
| Project Name:              | Project Description: | Observation Date(s): |  |
| Report No:                 |                      | Clear                |  |
| RSC Project No:            |                      | Temperature:         |  |
| Report By:                 |                      | Time:                |  |



3 UNIVERSITY PLAZA DRIVE SUITE 600 HACKENSACK, NJ 07601

|   |    | 4  | 4 |
|---|----|----|---|
|   |    | А  | 9 |
|   | A  |    | 4 |
| 1 | 35 | 50 | 1 |

| Project Information |                      |                      |  |
|---------------------|----