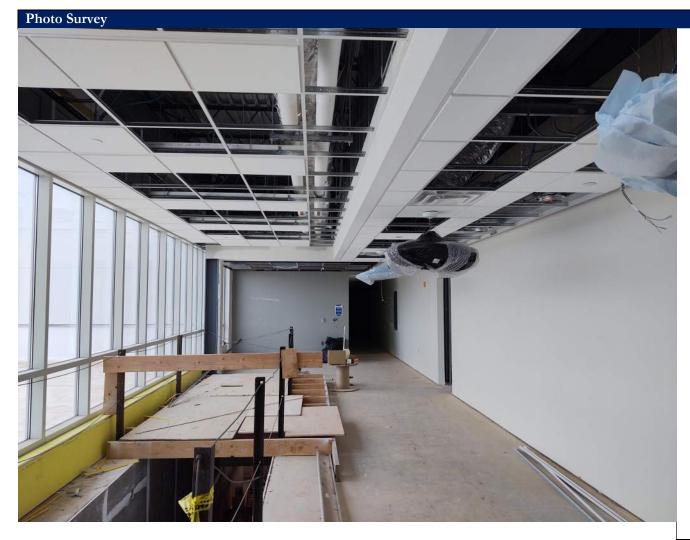

| Clear                |  |
| RSC Project No:     |                      | Temperature:         |  |
| Report By:          |                      | Time:                |  |



3 UNIVERSITY PLAZA DRIVE SUITE 600 HACKENSACK, NJ 07601

|   |   | м | ŝ  |
|---|---|---|----|
|   | Α |   | 9  |
| A |   |   | 9  |
| 0 | 1 | Y | ŝ  |
|   | 6 | 6 | 90 |

| Project Information |                      |                      |  |
|---------------------|----------------------|----------------------|--|
| Project Name:       | Project Description: | Observation Date(s): |  |
| Report No:          |                      | Clear                |  |
| RSC Project No:     |                      | Temperature:         |  |
| Report By:          |                      | Time:                |  |



3 UNIVERSITY PLAZA DRIVE SUITE 600 HACKENSACK, NJ 07601

| - 4  | S   |
|------|-----|
| - // | 116 |
| Ded  | rch |
|      | 0   |

| Project Information |  |                      |                      |  |  |  |
|---------------------|--|----------------------|----------------------|--|--|--|
| Project Name:       |  | Project Description: | Observation Date(s): |  |  |  |
| Report No:          |  |                      | Clear                |  |  |  |
| RSC Project No:     |  |                      | Temperature:         |  |  |  |
| Report By:          |  |                      | Time:                |  |  |  |

# Photo Survey