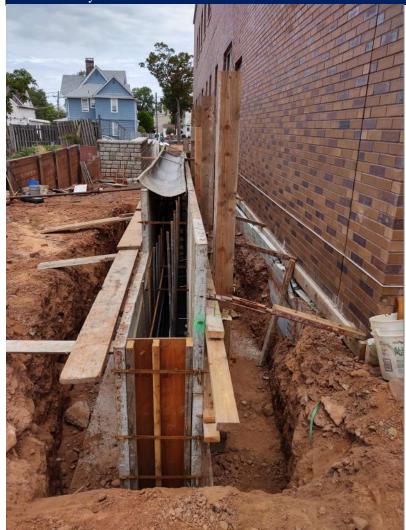

Photo Survey

| 3 University Plaza | DRIVE SUITE 600 HACKENSACK | . NJ 0760 |
|--------------------|----------------------------|-----------|

|   |    | - 2 |
|---|----|-----|
| À |    |     |
| 6 | 1  | N.  |
| 1 | 30 | 100 |
|   | 9  | S   |