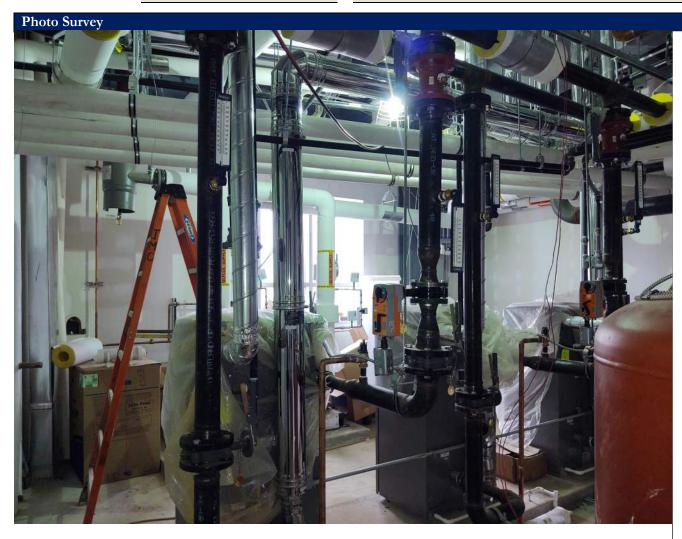

RSC Project No:         |                      | Temperature:         |  |
| Report By:              |                      | Time:                |  |
|                         |                      |                      |  |



3 UNIVERSITY PLAZA DRIVE SUITE 600 HACKENSACK, NJ 07601

| Project Information |  |                      |                      |  |  |  |  |
|---------------------|--|----------------------|----------------------|--|--|--|--|
| Project Name:       |  | Project Description: | Observation Date(s): |  |  |  |  |
| Report No:          |  |                      | Clear                |  |  |  |  |
| RSC Project No:     |  |                      | Temperature:         |  |  |  |  |
| Report By:          |  |                      | Time:                |  |  |  |  |



RSC

3 UNIVERSITY PLAZA DRIVE SUITE 600 HACKENSAG

| ACK, NJ 07601 | RSC |
|---------------|-----|
|               |     |
|               |     |
|               |     |

| Project Information |                      |                      |  |
|---------------------|----------------------|----------------------|--|
| Project Name:       | Project Description: | Observation Date(s): |  |
| Report No:          |                      | Clear                |  |
| RSC Project No:     |                      | Temperature:         |  |
| Report By:          |                      | Time:                |  |



3 UNIVERSITY PLAZA DRIVE SUITE 600 HACKENSACK, NJ 07601

|   |   | ь | d   | 3  |
|---|---|---|-----|----|
|   | 3 |   |     | à  |
|   | 6 | - | -   | ,  |
| 1 | ĸ | 3 | 100 | 10 |

|