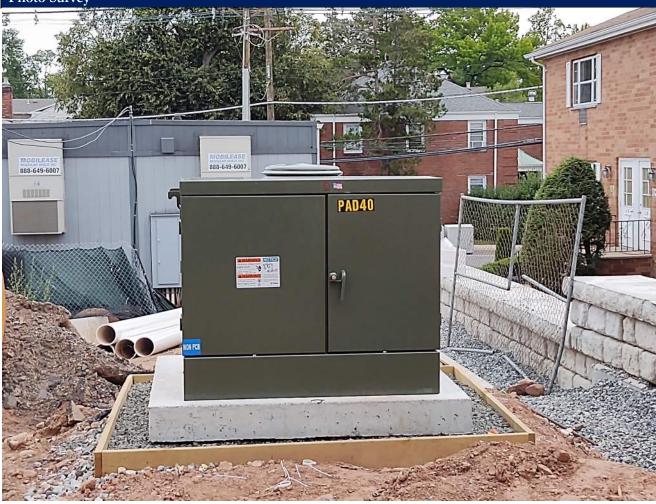

| Temperature:         |  |
| Report By:          |                      | Time:                |  |

Photo Survey



| 3 University Plaza | DRIVE SUITE 600 HACKENSACK | . NJ 0760 |
|--------------------|----------------------------|-----------|

|   |    | - 2 |
|---|----|-----|
| À |    |     |
| 6 | 1  | N.  |
| 1 | 30 | 100 |
|   | 9  | S   |

| Project Information |                      |                      |  |
|---------------------|----------------------|----------------------|--|
| Project Name:       | Project Description: | Observation Date(s): |  |
| Report No:          |                      | Clear                |  |
| RSC Project No:     |                      | Temperature:         |  |
| Report By:          |                      | Time:                |  |



3 UNIVERSITY PLAZA DRIVE SUITE 600 HACKEN

| isack, NJ 07601 | RSC |
|-----------------|-----|
|                 |     |
|                 |     |
|                 |     |

| Project Information |                      |                      |  |
|---------------------|----------------------|----------------------|--|
| Project Name:       | Project Description: | Observation Date(s): |  |
| Report No:          |                      | Clear                |  |
| RSC Project No:     |                      | Temperature:         |  |
| Report By:          |                      | Time:                |  |



| 2 HAILVEDOITY DI AZZ  | A DRIVE SUITE 600 HACKENSACK. | NIIOZA    |
|-----------------------|-------------------------------|-----------|
| 2 OTALA EKSTELLE FAVA | A DRIVE SUITE OUU