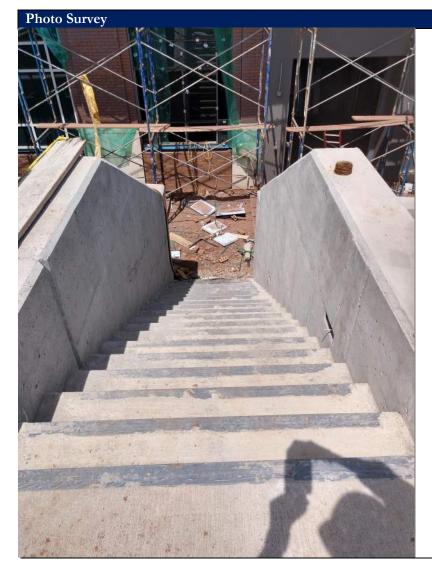

| Temperature:         |  |
| Report By:          |                      | Time:                |  |

### Photo Survey



3 UNIVERSITY PLAZA DRIVE SUITE 600 HACKENSACK, NJ 07601

|     |     | - 4        | 2   |
|-----|-----|------------|-----|
|     | - 4 |            | 2   |
| -   | 10  | 1          | 40  |
| - 1 |     | <b>7 B</b> | 100 |

| Project Information |                      |                      |  |
|---------------------|----------------------|----------------------|--|
| Project Name:       | Project Description: | Observation Date(s): |  |
| Report No:          |                      | Clear                |  |
| RSC Project No:     |                      | Temperature:         |  |
| Report By:          |                      | Time:                |  |



3 UNIVERSITY PLAZA DRIVE SUITE 600 HACKEN

| isack, NJ 07601 | RSC |
|-----------------|-----|
|                 |     |
|                 |     |

| Project Information |                      |                      |  |
|---------------------|----------------------|----------------------|--|
| Project Name:       | Project Description: | Observation Date(s): |  |
| Report No:          |                      | Clear                |  |
| RSC Project No:     |                      | Temperature:         |  |
| Report By:          |                      | Time:                |  |



3 UNIVERSITY PLAZA DRIVE SUITE 600 HACKENSACK, NJ 07601

|    |     |   | A | í       |
|----|-----|---|---|---------|
|    | - 2 | d |   | Sales . |
| 1  | 60  |   | ~ | Š       |
| 16 | 40  | 7 |   |