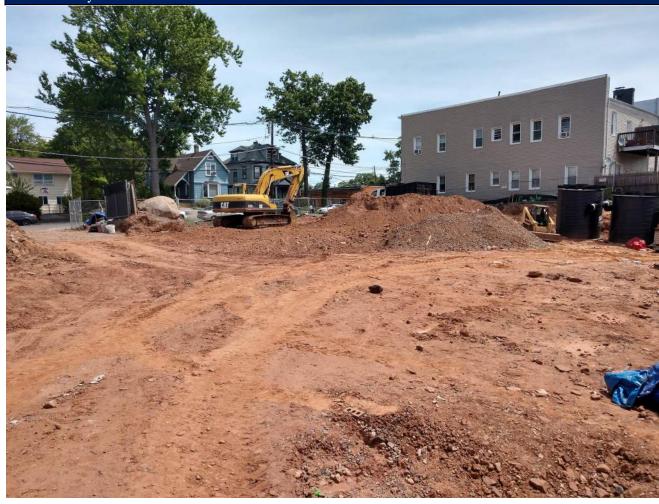

|  |
| RSC Project No:     |                      | Temperature:         |  |
| Report By:          |                      | Time:                |  |



RSC

3 UNIVERSITY PLAZA DRIVE SUITE 600 HACKENSACK, NJ 07601

|    |     |   | d | ŝ |
|----|-----|---|---|---|
|    | - 4 | а |   | 1 |
| T  | 10  |   | - |   |
| 15 | 1   | 5 |   | 8 |

| Project Information |                      |                      |  |
|---------------------|----------------------|----------------------|--|
| Project Name:       | Project Description: | Observation Date(s): |  |
| Report No:          |                      | Clear                |  |
| RSC Project No:     |                      | Temperature:         |  |
| Report By:          |                      | Time:                |  |

### Photo Survey



3 UNIVERSITY PLAZA DRIVE SUITE 600 HACKENSACK, NJ 07601

|     |     | - 4        | 2   |
|-----|-----|------------|-----|
|     | - 4 |            | 2   |
| -   | 10  | 1          | 40  |
| - 1 |     | <b>7 B</b> | 100 |

| Project Information |                      |                      |  |
|---------------------|----------------------|----------------------|--|
| Project Name:       | Project Description: | Observation Date(s): |  |
| Report No:          |                      | Clear                |  |
| RSC Project No:     |                      | Temperature:         |  |
| Report By:          |                      | Time:                |  |



3 UNIVERSITY PLAZA DRIVE SUITE 600 HACKEN

| isack, NJ 07601 | RSC |
|-----------------|-----|
|                 |     |
|