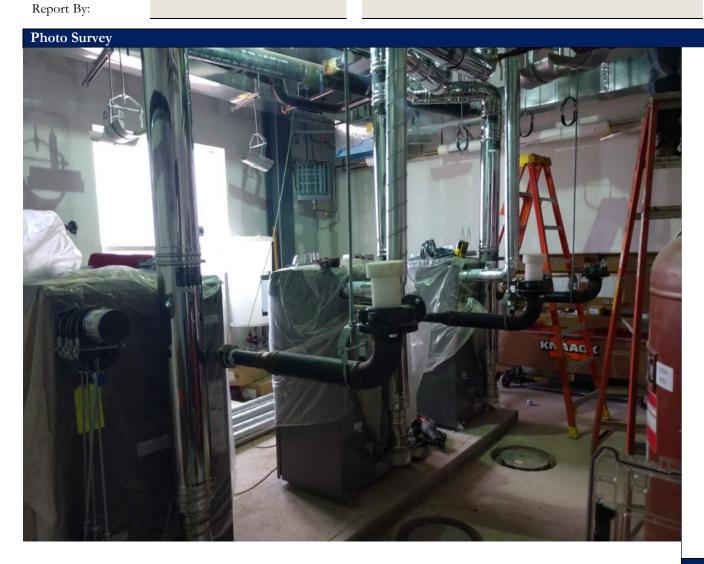

Name:       | Project Description: | Observation Date(s): |  |
| Report No:          |                      | Clear                |  |
| RSC Project No:     |                      | Temperature:         |  |
| Report By:          |                      | Time:                |  |

### Photo Survey



3 UNIVERSITY PLAZA DRIVE SUITE 600 HACKENSACK, NJ 07601

| Project Information |                      |                      |  |
|---------------------|----------------------|----------------------|--|
| Project Name:       | Project Description: | Observation Date(s): |  |
| Report No:          |                      | Clear                |  |
| RSC Project No:     |                      | Temperature:         |  |
| Report By:          |                      | Time:                |  |



RSC

3 UNIVERSITY PLAZA DRIVE SUITE 600 HACKENSACK, NJ 07601

|   |    |     | 1 |    | 3     |   |
|---|----|-----|---|----|-------|---|
|   |    | - 2 |   |    | . 3   | i |
| - |    | 10  | - | -  | 98    | ÿ |
|   | lá | 4   |   | (1 | 20    |   |
|   | -  |     |   | ~  | ACO . | ۰ |

| Project Information |                      |                      |  |
|---------------------|----------------------|----------------------|--|
| Project Name:       | Project Description: | Observation Date(s): |  |
| Report No:          |                      | Clear                |  |
| RSC Project No:     |                      | Temperature:         |  |
| Report By:          |                      | Time:                |  |



3 UNIVERSITY PLAZA DRIVE SUITE 600 HACKENSACK, NJ 07601

|   |   |