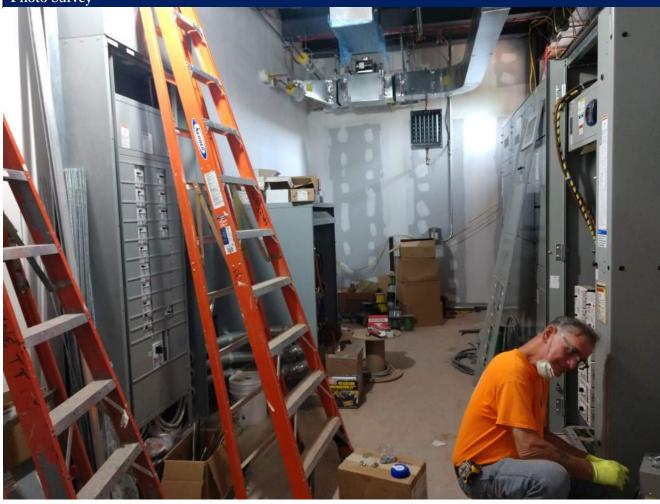

o:          |                      | Clear                |  |
| RSC Project No:     |                      | Temperature:         |  |
| Report By:          |                      | Time:                |  |



3 UNIVERSITY PLAZA DRIVE SUITE 600 HACKENSACK, NJ 07601

|      | Y |
|------|---|
|      | 0 |
|      | 6 |
|      |   |
| 121  |   |
| 1000 |   |

| Project Information |                      |                      |  |
|---------------------|----------------------|----------------------|--|
| Project Name:       | Project Description: | Observation Date(s): |  |
| Report No:          |                      | Clear                |  |
| RSC Project No:     |                      | Temperature:         |  |
| Report By:          |                      | Time:                |  |



3 UNIVERSITY PLAZA DRIVE SUITE 600 HACKENSACK, NJ 07601

| Project Information |                      |                      |  |
|---------------------|----------------------|----------------------|--|
| Project Name:       | Project Description: | Observation Date(s): |  |
| Report No:          |                      | Clear                |  |
| RSC Project No:     |                      | Temperature:         |  |
| Report By:          |                      | Time:                |  |

### Photo Survey



3 UNIVERSITY PLAZA DRIVE SUITE 600 HACKENSACK, NJ 07601

| Project Information |                      |                      |  |
|---------------------|----------------------|----------------------|--|
| Project Name:       | Project Description: | Observation Date(s): |  |
| Repo