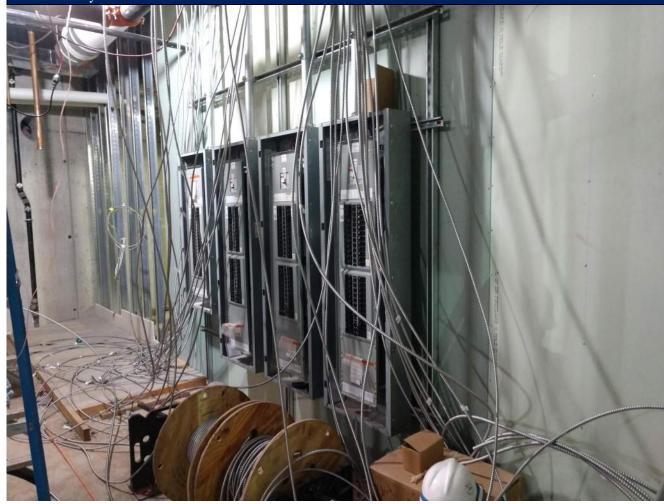

#### Photo Survey

3 UNIVERSITY PLAZA DRIVE SUITE 600 HACKENSACK, NJ 07601

| - 44 | 2 |
|------|---|
|      | t |
|      |   |
| 1    | ì |
| DOO  | į |
|      | j |

| Project Information |                      |                      |  |
|---------------------|----------------------|----------------------|--|
| Project Name:       | Project Description: | Observation Date(s): |  |
| Report No:          |                      | Clear                |  |
| RSC Project No:     |                      | Temperature:         |  |
| Report By:          |                      | Time:                |  |