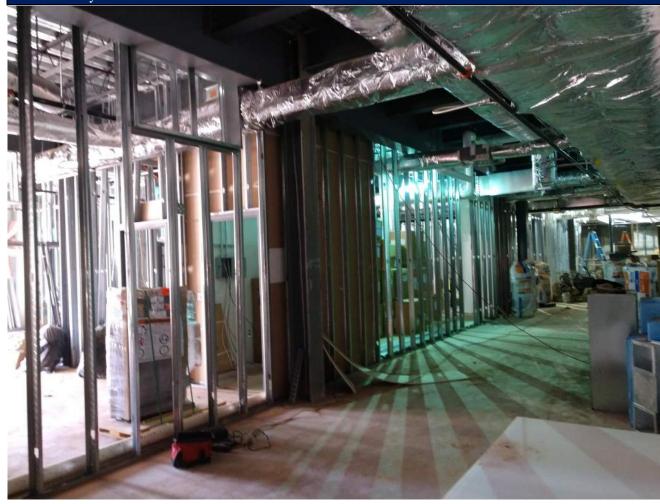

#### Photo Survey

3 UNIVERSITY PLAZA DRIVE SUITE 600 HACKENSACK, NJ 07601

|    |     |       | á  | v |
|----|-----|-------|----|---|
|    | - 2 | Л     |    | 1 |
|    | а   | musik |    | Š |
| 10 | 9   | 71    | Ø. | E |