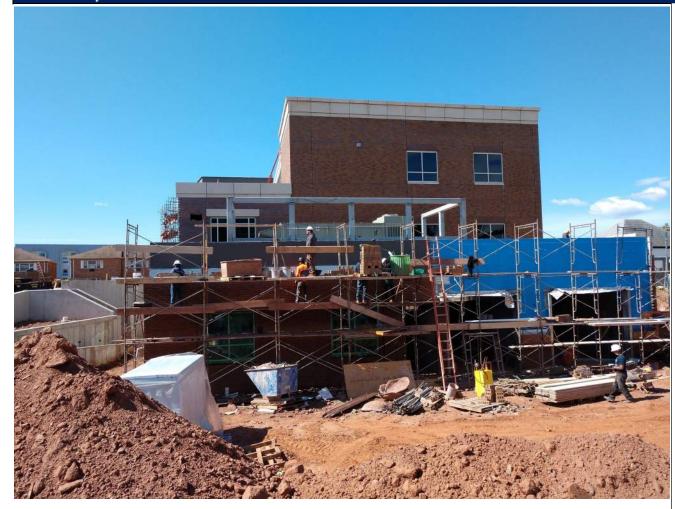

|
|                     |                      |                    |                      |        |
|                     |                      |                    |                      |        |

3 UNIVERSITY PLAZA DRIVE SUITE 600 HACKENSACK, NJ 07601

|   |   | d | ŝ  |
|---|---|---|----|
| á |   |   | 1  |
| S | 3 |   | ŝ  |
|   | 6 | S | 80 |

| Project Information |                      |                      |  |
|---------------------|----------------------|----------------------|--|
| Project Name:       | Project Description: | Observation Date(s): |  |
| Report No:          |                      | Clear                |  |
| RSC Project No:     |                      | Temperature:         |  |
| Report By:          |                      | Time:                |  |



3 UNIVERSITY PLAZA DRIVE SUITE 600 HACKENSACK, NJ 07601

| Project Information |                      |                      |  |
|---------------------|----------------------|----------------------|--|
| Project Name:       | Project Description: | Observation Date(s): |  |
| Report No:          |                      | Clear                |  |
| RSC Project No:     |                      | Temperature:         |  |
| Report By:          |                      | Time:                |  |

# **Photo Survey**

RSC

| 2 I I W (FROIT) DI 474 | DRIVE SUITE 600 HACKENSACK   | NII 07/0      |
|------------------------|------------------------------|---------------|
| .3 UNIVERSITY PLAZE    | A DRIVE SHILE OUR HACKENSACK | 1/1/1/1/1/1/1 |
|                        |