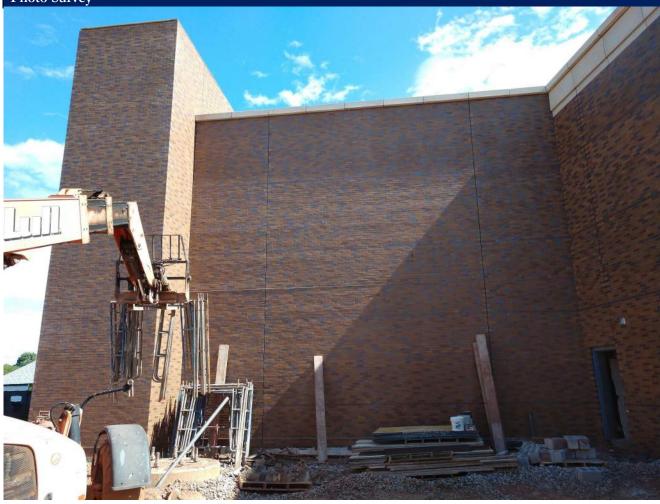

# Photo Survey

3 UNIVERSITY PLAZA DRIVE SUITE 600 HACKENSACK, NJ 07601

|       |     |   | ä  |    |   |
|-------|-----|---|----|----|---|
|       | - 6 | a |    | 1  | į |
| -     | 60  | - | -  | V  | 2 |
| l let | 4   |   | (8 | y, | ŀ |