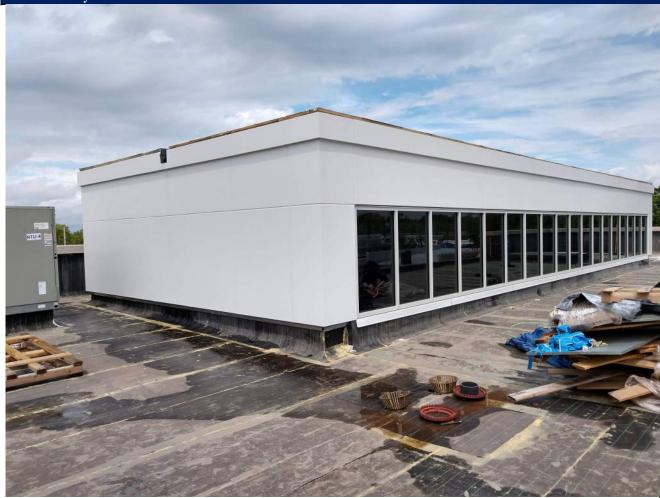

| Temperature:         |  |
| Report By:          |                      | Time:                |  |



RSC

| 3 University Plaza | DRIVE SUITE 600 HACKENSACK | . N.J 0760 |
|--------------------|----------------------------|------------|

|   | á |
|---|---|
|   | • |
| 0 | Š |
|   | 0 |

| Project Information |  |                      |                      |  |  |  |
|---------------------|--|----------------------|----------------------|--|--|--|
| Project Name:       |  | Project Description: | Observation Date(s): |  |  |  |
| Report No:          |  |                      | Clear                |  |  |  |
| RSC Project No:     |  |                      | Temperature:         |  |  |  |
| Report By:          |  |                      | Time:                |  |  |  |



3 IININ/EDSITY PLAZA DRIVE SHITE AND HACKENISACK NI 107401

|                     | 3 ONVERSI            | THEALA DRIVE SUITE GOOTTACKLINSACK, INS 07 00 I |
|---------------------|----------------------|-------------------------------------------------|
| Project Information |                      |                                                 |
| Project Name:       | Project Description: | Observation Date(s):                            |
| Report No:          |                      | Clear                                           |
| RSC Project No:     |                      | Temperature:                                    |
| Report By:          |                      | Time:                                           |

## Photo Survey