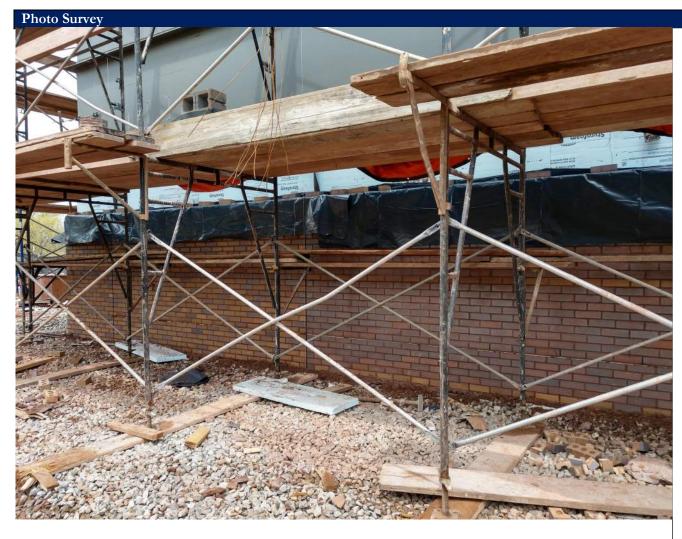

|  |
| RSC Project No:     |                      | Temperature:         |  |
| Report By:          |                      | Time:                |  |



3 UNIVERSITY PLAZA DRIVE SUITE 600 HACKENSACK, NJ 07601

|    |      | 2   |
|----|------|-----|
|    | - 4  | 9   |
|    | - 40 | -   |
|    | Burn | - 5 |
| 14 | 250  |     |
| -  |      | -   |

| Project Information |                      |                      |  |
|---------------------|----------------------|----------------------|--|
| Project Name:       | Project Description: | Observation Date(s): |  |
| Report No:          |                      | Clear                |  |
| RSC Project No:     |                      | Temperature:         |  |
| Report By:          |                      | Time:                |  |



| 3 University Plaza Drive Suite 600 Hackens | 101 NII07// | ኅ |
|--------------------------------------------|-------------|---|
| 3 UNIVERSITY PLAZA DRIVE SHIF AUD HACKENS  | ACK NIIII/6 | ) |

|    | - 4  | × |
|----|------|---|
|    | - 46 | 9 |
|    | 16   |   |
|    | mi   | 5 |
| 18 | 120  | 9 |

| Project Information |                      |                      |  |
|---------------------|----------------------|----------------------|--|
| Project Name:       | Project Description: | Observation Date(s): |  |
| Report No:          |                      | Clear                |  |
| RSC Project No:     |                      | Temperature:         |  |
| Report By:          |                      | Time:                |  |



Project Description:

Time:

| 3 Univers | SITY PLAZ