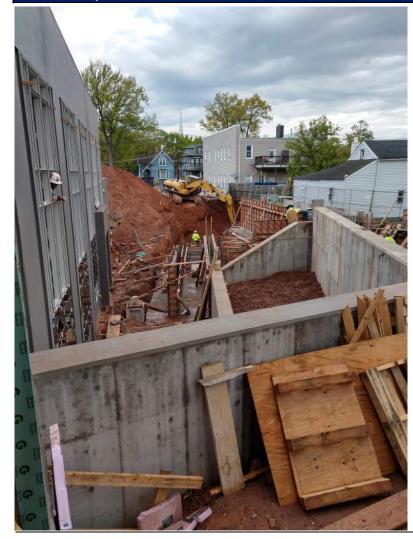

| Clear                |  |
| RSC Project No:     |                      | Temperature:         |  |
| Report By:          |                      | Time:                |  |



3 UNIVERSITY PLAZA DRIVE SUITE 600 HACKENSACK, NJ 07601

|   | - 24 |     |
|---|------|-----|
|   | A)   | -   |
| 1 | 0    | 1 5 |
|   | 9    | / 0 |

| Project Information |                      |                      |  |
|---------------------|----------------------|----------------------|--|
| Project Name:       | Project Description: | Observation Date(s): |  |
| Report No:          |                      | Clear                |  |
| RSC Project No:     |                      | Temperature:         |  |
| Report By:          |                      | Time:                |  |

## Photo Survey



3 UNIVERSITY PLAZA DRIVE SUITE 600 HACKENSACK, NJ 07601

|    | - 4  | ú |
|----|------|---|
|    | - 40 | V |
|    | 1.4  | 2 |
|    | 1    | Ē |
| 1  | CA   | ě |
| 10 |      | C |

| Project Information |                      |                      |  |
|---------------------|----------------------|----------------------|--|
| Project Name:       | Project Description: | Observation Date(s): |  |
| Report No:          |                      | Clear                |  |
| RSC Project No:     |                      | Temperature:         |  |
| Report By:          |                      | Time:                |  |

## Photo Survey



3 UNIVERSITY PLAZA DRIVE SUITE 600 HACKENSACK, NJ 07601

|   |      | 40 |
|---|------|----|
|   | - 41 | -  |
| L | C    | 0  |
|   | 10   |    |

| <b>Pro