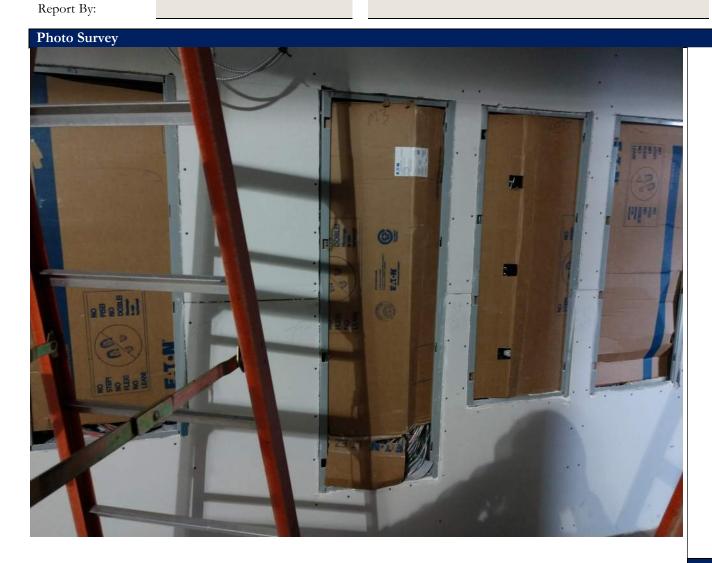

----|--|
| Project Name:       | Project Description: | Observation Date(s): |  |
| Report No:          |                      | Clear                |  |
| RSC Project No:     |                      | Temperature:         |  |
| Report By:          |                      | Time:                |  |



3 UNIVERSITY PLAZA DRIVE SUITE 600 HACKENSACK, NJ 07601

| Project Information |                      |                      |  |
|---------------------|----------------------|----------------------|--|
| Project Name:       | Project Description: | Observation Date(s): |  |
| Report No:          |                      | Clear                |  |
| RSC Project No:     |                      | Temperature:         |  |
| Report By:          |                      | Time:                |  |



RSC

| 3 University Plaza | DRIVE SUITE 600 HACKENSACK | . N.J 0760 |
|--------------------|----------------------------|------------|

|   | á |
|---|---|
|   | • |
| 0 | Š |
|   | 0 |

| Project Information |  |                      |                      |  |  |  |
|---------------------|--|----------------------|----------------------|--|--|--|
| Project Name:       |  | Project Description: | Observation Date(s): |  |  |  |
| Report No:          |  |                      | Clear                |  |  |  |
| RSC Project No:     |  |                      | Temperature:         |  |  |  |
| Report By:          |  |                      | Time:                |  |  |  |



3 IININ/EDSITY PLAZA DRIVE SHITE AND HACKENISACK NI 107401

|                     | 3 ONVERSI            | THEALA DR