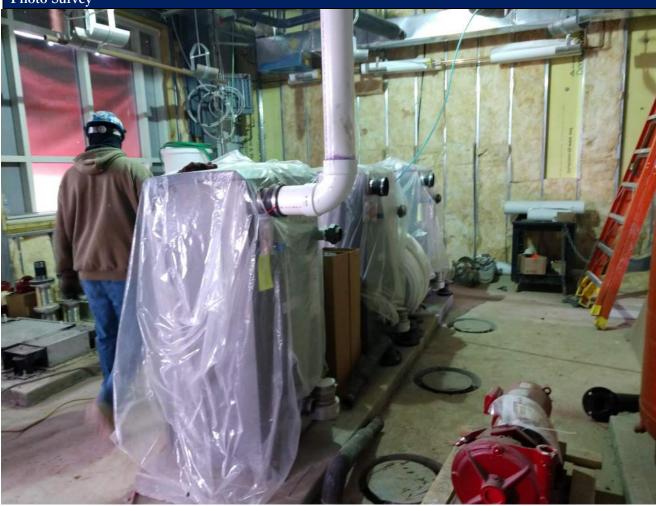

|  |
| RSC Project No:     |                      | Temperature:         |  |
| Report By:          |                      | Time:                |  |

## Photo Survey



3 UNIVERSITY PLAZA DRIVE SUITE 600 HACKENSACK, NJ 07601

|   |      | 40 |
|---|------|----|
|   | - 41 | -  |
| L | C    | 0  |
|   | 10   |    |

| <b>Project Information</b> |                      |                      |  |
|----------------------------|----------------------|----------------------|--|
| Project Name:              | Project Description: | Observation Date(s): |  |
| Report No:                 |                      | Clear                |  |
| RSC Project No:            |                      | Temperature:         |  |
| Report By:                 |                      | Time:                |  |



3 UNIVERSITY PLAZA DRIVE SUITE 600 HACKENSACK, NJ 07601

|    | 100  | 42 |
|----|------|----|
|    | - 4  | v  |
|    |      | 9  |
|    | 1    |    |
| 1  | SCIE | 10 |
| 16 | 300  | 6  |
|    |      | -  |

| Project Information |                      |                      |  |
|---------------------|----------------------|----------------------|--|
| Project Name:       | Project Description: | Observation Date(s): |  |
| Report No:          |                      | Clear                |  |
| RSC Project No:     |                      | Temperature:         |  |
| Report By:          |                      | Time:                |  |



3 UNIVERSITY PLAZA DRIVE SUITE 600 HACKENSACK, NJ 07601

| Project Information |                      |                      |  |
|----------------