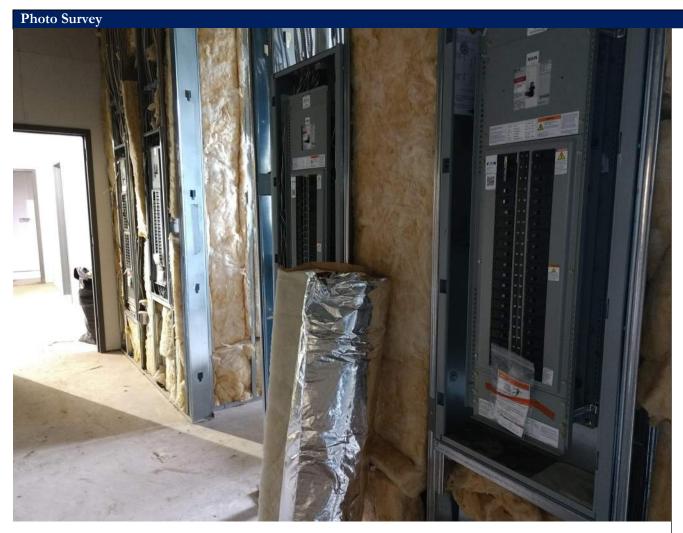

|       |
|           | Temperature:                     |                  |       |

## Photo Survey

RSC Project No:

Project Information

Project Name:

Report No:

Report By:



3 UNIVERSITY PLAZA DRIVE SUITE 600 HACKENSACK, NJ 07601

|   |     | ú | T  |
|---|-----|---|----|
|   | - 2 | а | te |
|   | Α   |   | E. |
| L | 10  | 1 | 45 |

| Project Information |                      |                      |  |
|---------------------|----------------------|----------------------|--|
| Project Name:       | Project Description: | Observation Date(s): |  |
| Report No:          |                      | Clear                |  |
| RSC Project No:     |                      | Temperature:         |  |
| Report By:          |                      | Time:                |  |



3 UNIVERSITY PLAZA DRIVE SUITE 600 HACKENSACK, NJ 07601

|   | - 24 |     |
|---|------|-----|
|   | A)   | -   |
| 1 | 0    | 1 5 |
|   | 9    | / 0 |

| Project Information |                      |                      |  |
|---------------------|----------------------|----------------------|--|
| Project Name:       | Project Description: | Observation Date(s): |  |
| Report No:          |                      | Clear                |  |
| RSC Project No:     |                      | Temperature:         |  |
| Report By:          |                      | Time:                |  |

## Photo Survey



3 UNIVERSITY PLAZA DRIVE SUITE 600 HACKENSACK, NJ 07601

|    | - 4  | ú |
|----|------|---|
|    | - 40 | V |
|    | 1.4  | 2 |
|    | 1    | Ē |
| 1  | CA   | ě |
| 10 |      | C |

| P