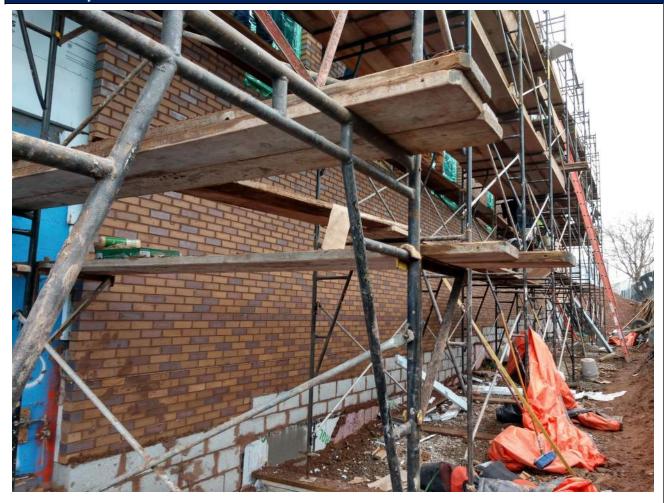

#### Photo Survey

3 UNIVERSITY PLAZA DRIVE SUITE 600 HACKENSACK, NJ 07601

|    |    | 1  | į |
|----|----|----|---|
|    | À  | 40 |   |
| 12 | 10 | a  |   |

| Project Information |                      |                      |  |
|---------------------|----------------------|----------------------|--|
| Project Name:       | Project Description: | Observation Date(s): |  |
| Report No:          |                      | Clear                |  |
| RSC Project No:     |                      | Temperature:         |  |
| Report By:          |                      | Time:                |  |