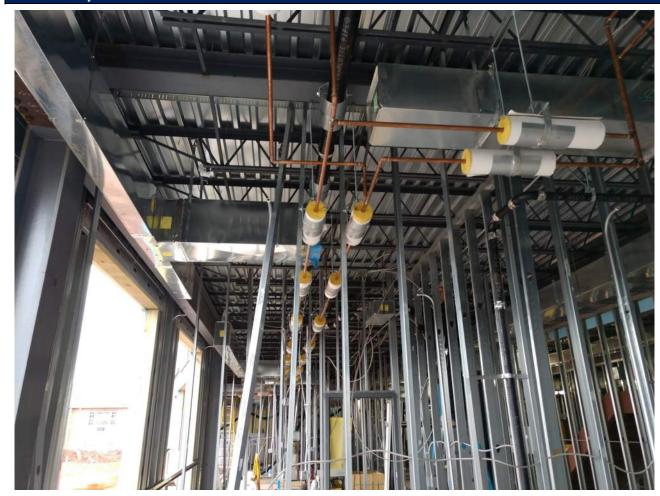

#### Photo Survey

3 UNIVERSITY PLAZA DRIVE SUITE 600 HACKENSACK, NJ 07601

|    |    | 1  | į |
|----|----|----|---|
|    | À  | 40 |   |
| 12 | 10 | a  |   |

| Project Information |                      |                      |  |
|---------------------|----------------------|----------------------|--|
| Project Name:       | Project Description: | Observation Date(s): |  |
| Report No:          |                      | Clear                |  |
| RSC Project No:     |                      | Temperature:         |  |
| Report By:          |                      | Time:                |  |