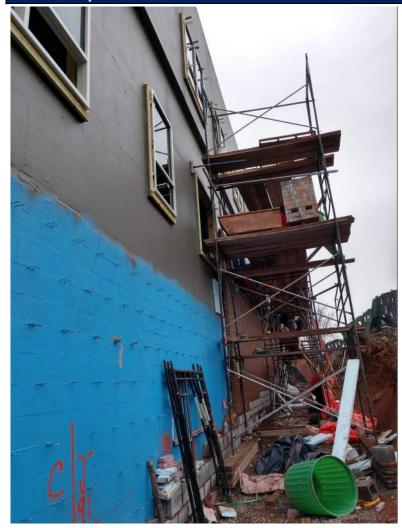

#### Photo Survey

3 UNIVERSITY PLAZA DRIVE SUITE 600 HACKENSACK, NJ 07601

|   |    | 1 | į |
|---|----|---|---|
|   | À  |   |   |
| l | 25 | C |   |

| Project Information |  |                      |                      |  |  |  |
|---------------------|--|----------------------|----------------------|--|--|--|
| Project Name:       |  | Project Description: | Observation Date(s): |  |  |  |
| Report No:          |  |                      | Clear                |  |  |  |
| RSC Project No:     |  |                      | Temperature:         |  |  |  |
| Report By:          |  |                      | Time:                |  |  |  |