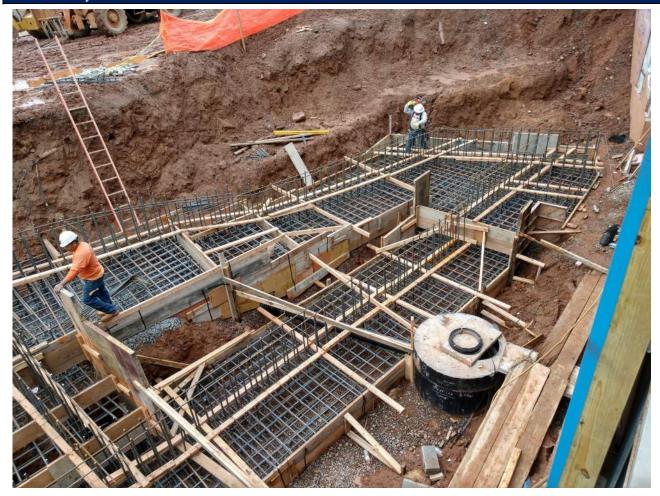

#### Photo Survey

3 UNIVERSITY PLAZA DRIVE SUITE 600 HACKENSACK, NJ 07601

|   |    | 1 | į |
|---|----|---|---|
|   | À  |   |   |
| l | 25 | C |   |

| Project Information |  |                      |                      |  |  |  |
|---------------------|--|----------------------|----------------------|--|--|--|
| Project Name:       |  | Project Description: | Observation Date(s): |  |  |  |
| Report No:          |  |                      | Clear                |  |  |  |
| RSC Project No:     |  |                      | Temperature:         |  |  |  |
| Report By:          |  |                      | Time:                |  |  |  |