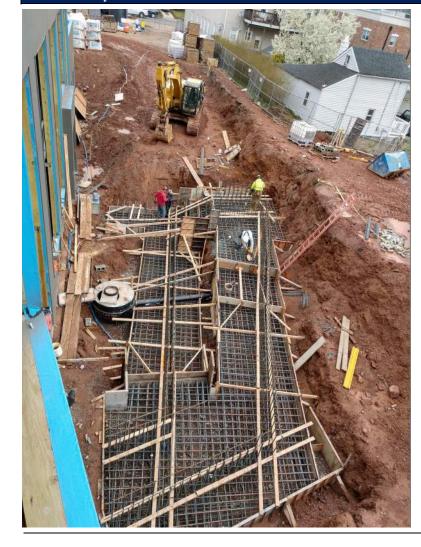

| Temperature:         |  |
| Report By:          |                      | Time:                |  |

#### Photo Survey



3 UNIVERSITY PLAZA DRIVE SUITE 600 HACKENSACK, NJ 07601

|                            |                      |                      | • |  |
|----------------------------|----------------------|----------------------|---|--|
| <b>Project Information</b> |                      |                      |   |  |
| Project Name:              | Project Description: | Observation Date(s): |   |  |
| Report No:                 |                      | Clear                |   |  |
| RSC Project No:            |                      | Temperature:         |   |  |
| Report By:                 |                      | Time:                |   |  |

#### Photo Survey



NJ 07601 RSC