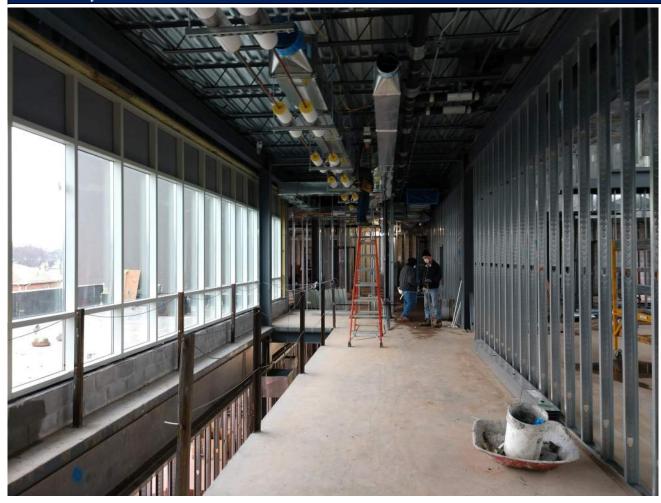

#### Photo Survey

| 3 University Plaza | DRIVE SUITE 600 HACKENSACK | . NJ 0760 |
|--------------------|----------------------------|-----------|

|    | - 3  | 4   |
|----|------|-----|
|    | - :4 | 9   |
|    | All  | Ē   |
| 14 | 120  | 15  |
|    |      | / 0 |