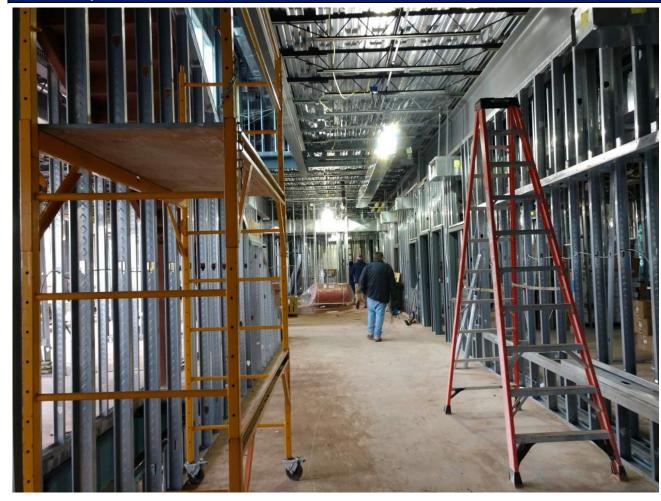

#### Photo Survey

| 3 University Plaza | DRIVE SUITE 600 HACKENSACK | . NJ 0760 |
|--------------------|----------------------------|-----------|

|    | - 3  | 4   |
|----|------|-----|
|    | - :4 | 9   |
|    | All  | Ē   |
| 14 | 120  | 15  |
|    |      | / 0 |