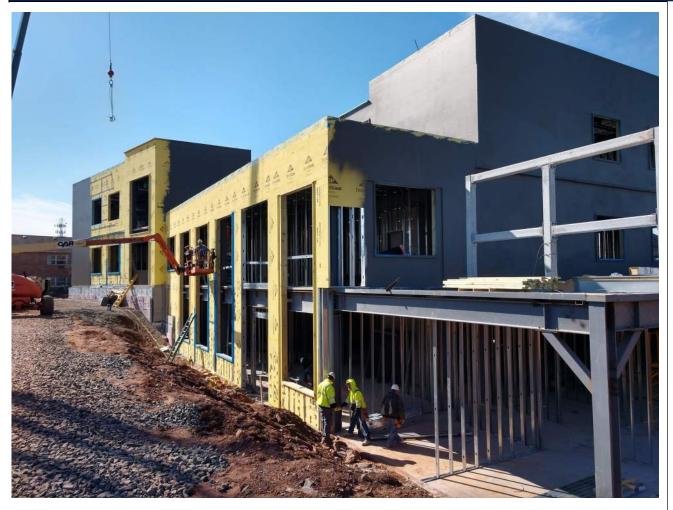

#### Photo Survey

1 Ant

3 UNIVERSITY PLAZA DRIVE SUITE 600 HACKENSACK, NJ 07601

|                            |                      | 2 OINIVERSII | F FLAZA DRIVE JUIE OUU HACKEN | SACK, NJ 07 60 I |  |
|----------------------------|----------------------|--------------|-------------------------------|------------------|--|
| <b>Project Information</b> |                      |              |                               |                  |  |
| Project Name:              | Project Description: |              | Observation Date(s):          |                  |  |
| Report No:                 |                      |              | Clear                         |                  |  |
| RSC Project No:            |                      |              | Temperature:                  |                  |  |
| Report By:                 |                      |              | Time:                         |                  |  |
| Photo Survey               |                      |              |                               |                  |  |
|                            |                      |              |                               |                  |  |