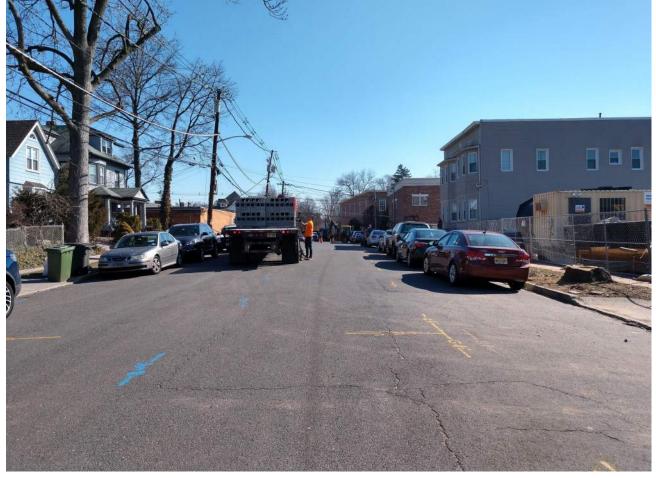

|                      |                      |



| <b>Project Information</b> |     |    |                      |                      |  |
|----------------------------|-----|----|----------------------|----------------------|--|
| Project Name:              |     |    | Project Description: | Observation Date(s): |  |
| Report No:                 |     |    |                      | Clear                |  |
| RSC Project No:            |     |    |                      | Temperature:         |  |
| Report By:                 |     |    |                      | Time:                |  |
| Photo Survey               |     |    |                      |                      |  |
|                            | A C | R. |                      |                      |  |



3 University Plaza Drive Suite 600 Hackensack, NJ 07601



| Project Information |  |                      |                      |  |  |
|---------------------|--|----------------------|----------------------|--|--|
| Project Name:       |  | Project Description: | Observation Date(s): |  |  |
| Report No:          |  |                      | Clear                |  |  |
| RSC Project No:     |  |                      | Temperature:         |  |  |
| Report By:          |  |                      | Time:                |  |  |

#### Photo Survey



1 Ant

3 UNIVERSITY PLAZA DRIVE SUITE 600 HACKENSACK, NJ 07601



|                            |                      | 2 OINIVERSII | F FLAZA DRIVE JUIE OUU HACKEN | SACK, NJ 07 60 I |  |
|----------------------------|----------------------|-