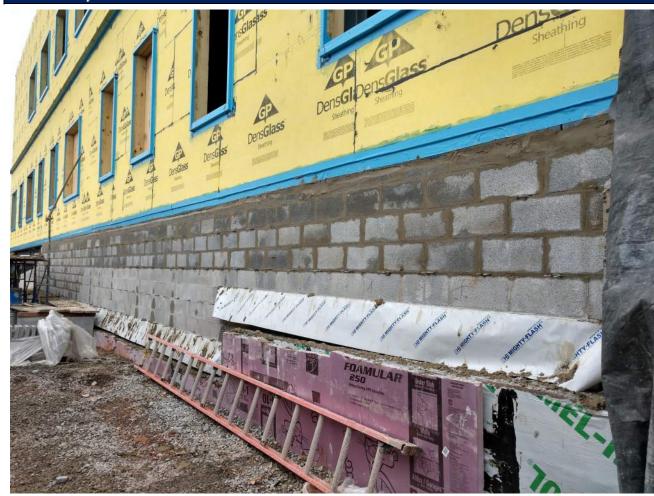

port No:          |                      | Clear                |  |
| RSC Project No:     |                      | Temperature:         |  |
| Report By:          |                      | Time:                |  |



3 UNIVERSITY PLAZA DRIVE SUITE 600 HACKENSACK, NJ 07601

|    |     | 1 |
|----|-----|---|
|    | . 2 |   |
|    | 1   |   |
| 18 | 1   |   |

| Project Information |                      |                      |  |
|---------------------|----------------------|----------------------|--|
| Project Name:       | Project Description: | Observation Date(s): |  |
| Report No:          |                      | Clear                |  |
| RSC Project No:     |                      | Temperature:         |  |
| Report By:          |                      | Time:                |  |



3 UNIVERSITY PLAZA DRIVE SUITE 600 HACKENSACK, NJ 07601

|       | 2   |
|-------|-----|
|       | 9   |
| - 4   | T.  |
| RS    | SCE |
| 10.47 |     |

| Project Information |                      |                      |  |
|---------------------|----------------------|----------------------|--|
| Project Name:       | Project Description: | Observation Date(s): |  |
| Report No:          |                      | Clear                |  |
| RSC Project No:     |                      | Temperature:         |  |
| Report By:          |                      | Time:                |  |

### Photo Survey



3 UNIVERSITY PLAZA DRIVE SUITE 600 HACKENSACK, NJ 07601

|     | 9 |
|-----|---|
|     | v |
|     | 9 |
|     |   |
|     | 됣 |
| DOM | ĕ |
|     | 0 |
|     |   |

| Project Informati