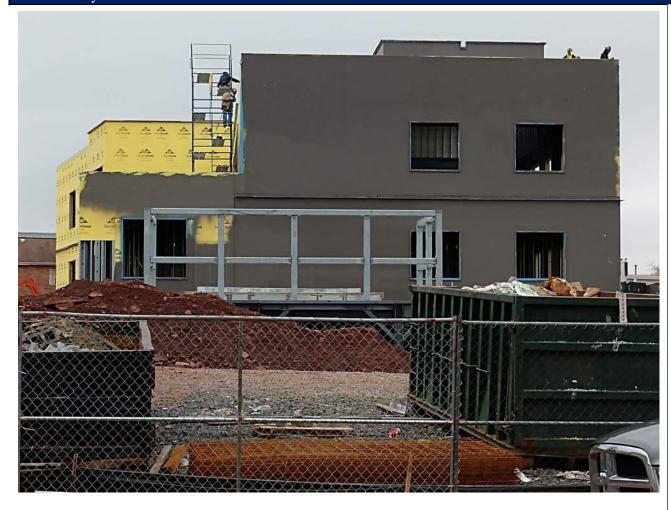

|                      |        |
|                     |                     |                   |                      |        |

| 3 University Plaza | DRIVE SUITE 600 HACKENSACK | . NJ 0760 |
|--------------------|----------------------------|-----------|

|   |   | di. |
|---|---|-----|
| á | 4 |     |
| a |   |     |
|   | 7 | 10  |
|   |   | 90  |

| Project Information |                      |                      |  |
|---------------------|----------------------|----------------------|--|
| Project Name:       | Project Description: | Observation Date(s): |  |
| Report No:          |                      | Clear                |  |
| RSC Project No:     |                      | Temperature:         |  |
| Report By:          |                      | Time:                |  |



|                      | 3 University Plaza Drive Suite 600 Hackensack, NJ 0760 | 1000 |
|----------------------|--------------------------------------------------------|------|
|                      |                                                        |      |
| Project Description: | Observation Date(s):                                   |      |
|                      | Clear                                                  |      |
|                      | Temperature:                                           |      |

Time:

### Photo Survey

Project Information

Project Name:

RSC Project No:

Report No:

Report By:



| 3 University Plaza | DRIVE SUITE 600 HACKENSACK | . NJ 0760 |
|--------------------|----------------------------|-----------|

|   |     | 1  | á |
|---|----