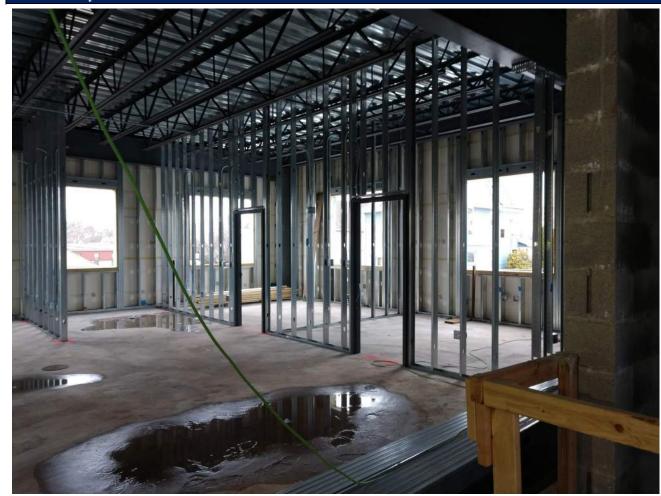

| Clear                |  |
| RSC Project No:     |                      | Temperature:         |  |
| Report By:          |                      | Time:                |  |



3 UNIVERSITY PLAZA DRIVE SUITE 600 HACKENSACK, NJ 07601

|       | 2   |
|-------|-----|
|       | 9   |
| - 4   | T.  |
| RS    | SCE |
| 10.47 |     |

| Project Information |                      |                      |  |
|---------------------|----------------------|----------------------|--|
| Project Name:       | Project Description: | Observation Date(s): |  |
| Report No:          |                      | Clear                |  |
| RSC Project No:     |                      | Temperature:         |  |
| Report By:          |                      | Time:                |  |

### Photo Survey



3 UNIVERSITY PLAZA DRIVE SUITE 600 HACKENSACK, NJ 07601

|     | 9 |
|-----|---|
|     | v |
|     | 9 |
|     |   |
|     | 됣 |
| DOM | ĕ |
|     | 0 |
|     |   |

| Project Information |  |                      |                      |  |  |
|---------------------|--|----------------------|----------------------|--|--|
| Project Name:       |  | Project Description: | Observation Date(s): |  |  |
| Report No:          |  |                      | Clear                |  |  |
| RSC Project No:     |  |                      | Temperature:         |  |  |
| Report By:          |  |                      | Time·                |  |  |

#### Photo Survey



3 UNIVERSITY PLAZA DRIVE SUITE 600 HACKENSACK, NJ 07601

| - 4 |  |
|-----|--|
| TAG |  |
| 1   |  |

| Project Information |