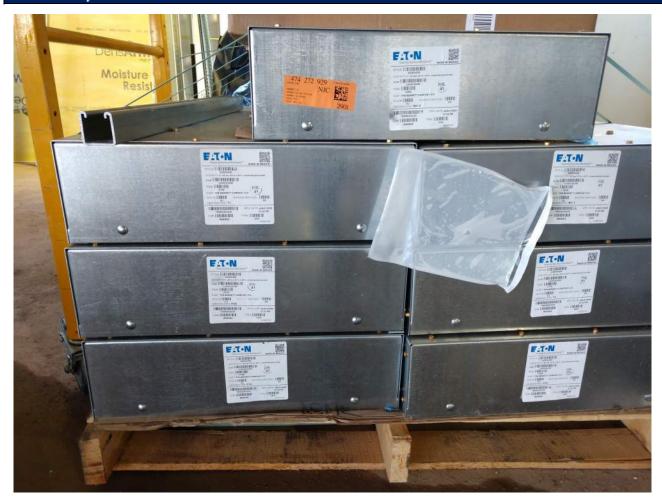

#### Photo Survey

3 UNIVERSITY PLAZA DRIVE SUITE 600 HACKENSACK, NJ 07601

| _    | 2 |
|------|---|
|      | ĕ |
|      | Ē |
| DSC  | 2 |
| TOU. | 0 |

| Project Information |                      |                      |  |
|---------------------|----------------------|----------------------|--|
| Project Name:       | Project Description: | Observation Date(s): |  |
| Report No:          |                      | Clear                |  |
| RSC Project No:     |                      | Temperature:         |  |
| Report By:          |                      | Time:                |  |