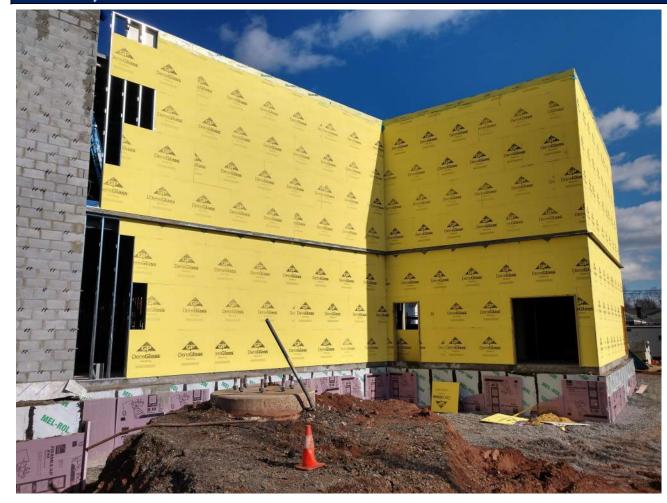

#### Photo Survey

| 3 UNIVERSITY PLAZA | Drive Suite 600 Hackensac | K N10760 |
|--------------------|---------------------------|----------|

|          | 19  |
|----------|-----|
| 4        | U   |
| - /      | 2   |
| A second |     |
| DOG      | 4 5 |
| NO.      | 0   |

### Photo Survey

| 3 UNIVERSITY PLA7A  | DRIVE SUITE 600 HACKENSACK,  | N I 07601 |
|---------------------|------------------------------|-----------|
| O ONIVERSITI I LALA | DRIVE SUITE GOOT HACKENSACK, | 143 07 00 |