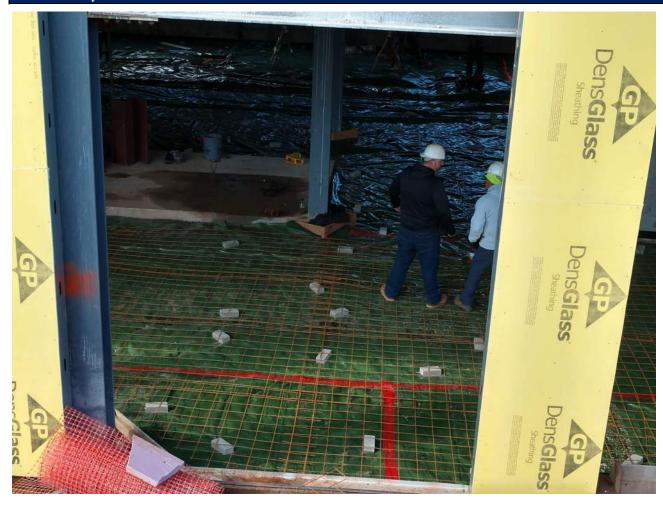

#### Photo Survey

| 2 I I W (FROIT) DI 474 | DRIVE SUITE 600 HACKENSACK   | NII 07/0      |
|------------------------|------------------------------|---------------|
| .3 UNIVERSITY PLAZE    | I DRIVE SHILE AUU HACKENSACK | 1/1/1/1/1/1/1 |
|                        |                              |               |

#### Photo Survey

3 UNIVERSITY PLAZA DRIVE SUITE 600 HACKENSACK, NJ 07601

| _    | 2 |
|------|---|
|      | ĕ |
|      | Ē |
| DSC  | 2 |
| TOU. | 0 |

| Project Information |                      |                      |  |
|---------------------|----------------------|----------------------|--|
| Project Name:       | Project Description: | Observation Date(s): |  |
| Report No:          |                      | Clear                |  |
| RSC Project No:     |                      | Temperature:         |  |
| Report By:          |                      | Time:                |  |