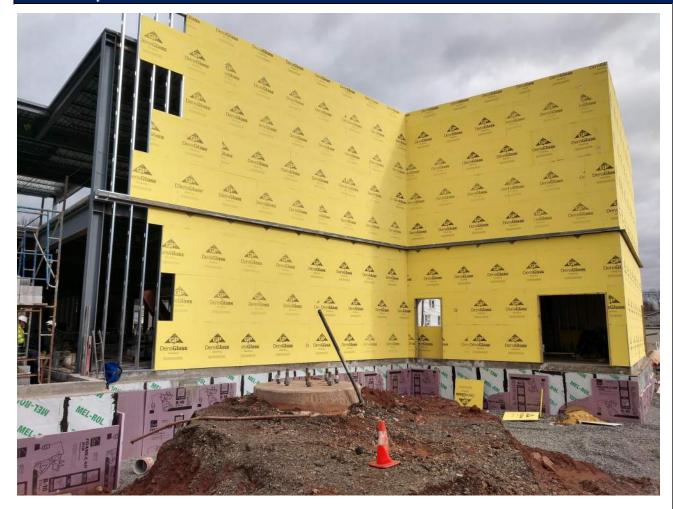

### Photo Survey

3 UNIVERSITY PLAZA DRIVE SUITE 600 HACKENSACK, NJ 07601

|                     | 3 ONIVE              | NOTITIE LAZA DRIVE SUITE GOOTTACKE | 113ACK, 113 07 00 1 |  |
|---------------------|----------------------|------------------------------------|---------------------|--|
| Project Information |                      |                                    |                     |  |
| Project Name:       | Project Description: | Observation Date(s):               |                     |  |
| Report No:          |                      | Clear                              |                     |  |
| RSC Project No:     |                      | Temperature:                       |                     |  |
| Report By:          |                      | Time:                              |                     |  |