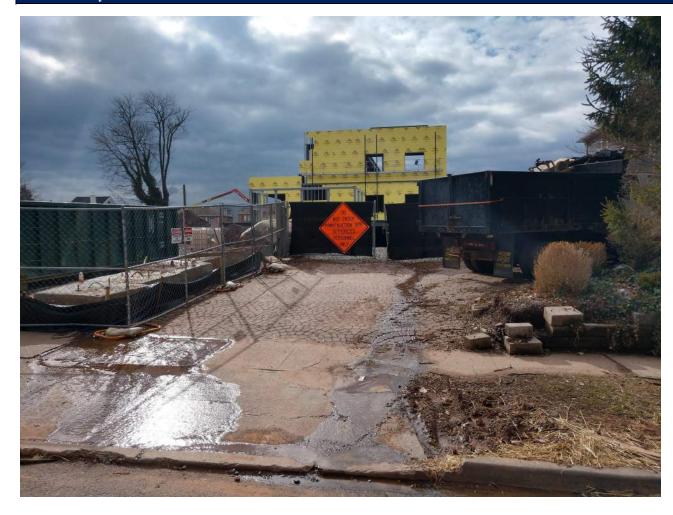

|                   |                      |        |
|                     |                     |                   |                      |        |

| 3 University Plaza | DRIVE SUITE 600 HACKENSACK | . NJ 0760 |
|--------------------|----------------------------|-----------|

|     | 4   |
|-----|-----|
| - 4 |     |
| RSC | 4   |
|     | 200 |

| Project Information |                      |                      |  |
|---------------------|----------------------|----------------------|--|
| Project Name:       | Project Description: | Observation Date(s): |  |
| Report No:          |                      | Clear                |  |
| RSC Project No:     |                      | Temperature:         |  |
| Report By:          |                      | Time:                |  |



| 3 UNIVERSITY PLAZA | DRIVE SUITE 600 HACKENSACK | N.10760 |
|--------------------|----------------------------|---------|

|        | 100  |
|--------|------|
|        | U    |
| - //   | - 0  |
|        |      |
| A      | S    |
| 1 4040 | 40   |
|        | Mac. |
|        | 200  |

| Project Information |                      |                      |  |
|---------------------|----------------------|----------------------|--|
| Project Name:       | Project Description: | Observation Date(s): |  |
| Report No:          |                      | Clear                |  |
| RSC Project No:     |                      | Temperature:         |  |
| Report By:          |                      | Time:                |  |



| 3 UNIVERSITY PLA7A  | DRIVE SUITE 600 HACKENSACK,  | N I 07601 |
|-