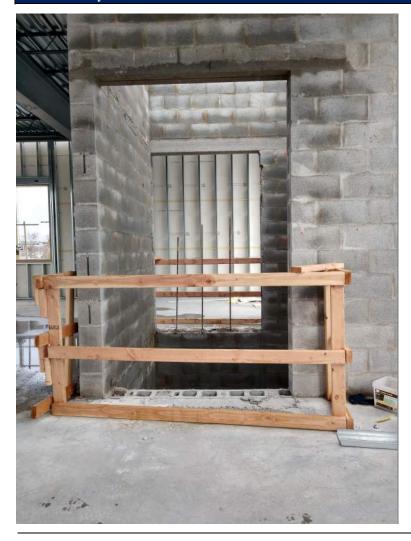

ature:         |  |
| Report By:          |  |                      | Time:                |  |

### Photo Survey



3 UNIVERSITY PLAZA DRIVE SUITE 600 HACKENSACK, NJ 07601

|    |    |   | 1   |
|----|----|---|-----|
|    |    | 1 | - 6 |
|    | 1  |   |     |
| 14 | 10 | V | 4   |
|    | 40 |   | 1   |

| Project Information |  |                      |                      |  |  |
|---------------------|--|----------------------|----------------------|--|--|
| Project Name:       |  | Project Description: | Observation Date(s): |  |  |
| Report No:          |  |                      | Clear                |  |  |
| RSC Project No:     |  |                      | Temperature:         |  |  |
| Report By:          |  |                      | Time:                |  |  |

### Photo Survey