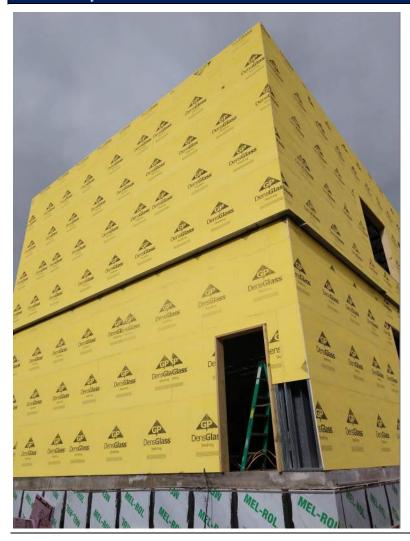

### Photo Survey

| 3 UNIVERSITY | PLAZA DRIVE SUITE | 600 HACKENSACK, | NJ 07601 |
|--------------|-------------------|-----------------|----------|

|   |     | -  |
|---|-----|----|
|   | - 4 | te |
|   | 1   | T. |
|   | 25  |    |
| 4 |     |    |