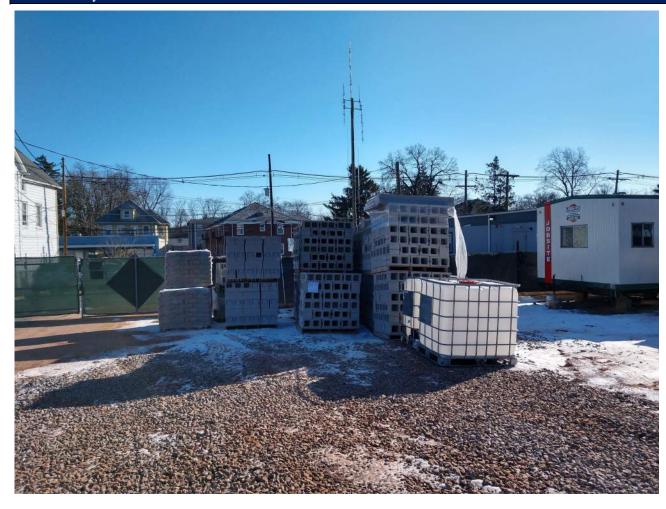

### Photo Survey

| 3 University Plaza | DRIVE SUITE 600 H. | ackensack, NJ 07601 |
|--------------------|--------------------|---------------------|

| Α |     |
|---|-----|
|   |     |
| 3 | 100 |
|   | 1   |