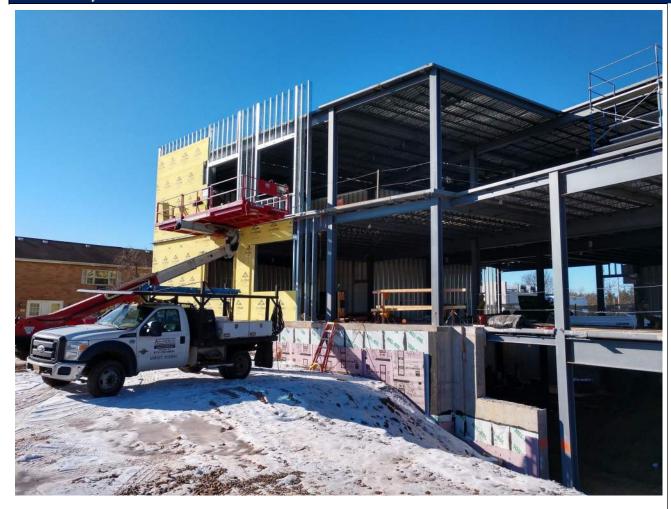

### Photo Survey

| 3 University Plaza | DRIVE SUITE 600 HACKENSACK | . NJ 0760 |
|--------------------|----------------------------|-----------|

|      | 2 |
|------|---|
| 40   | U |
|      | 0 |
| 100  | ä |
|      | ž |
|      | o |
|      | ж |
| 1100 | D |
|      |   |