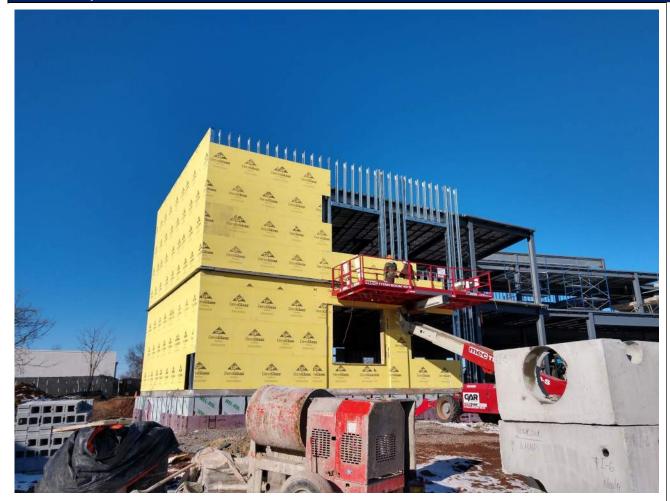

### Photo Survey

| 3 | UNIVERSITY PLAZA  | DRIVE SHITE | AND HACKENSAC    | r NI  | 10740   |
|---|-------------------|-------------|------------------|-------|---------|
| J | ONIVERSIII I LAZA | DRIVE SUILE | OUO I IACKENSACI | ハ・コソコ | 1 07 00 |