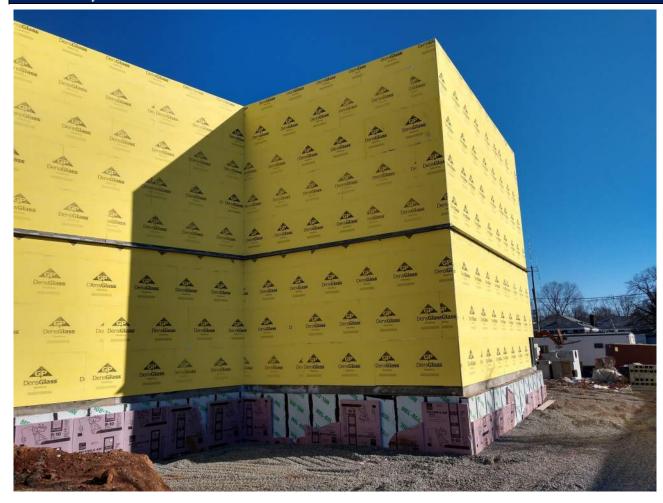

### Photo Survey

RSC

| 3 University Plaza | DRIVE SUITE 600 HACKENSACK | . NJ 0760 |
|--------------------|----------------------------|-----------|

|      | 1  |
|------|----|
| -    | 1  |
| - 4  | 3  |
| DE   | ME |
| 1110 |    |