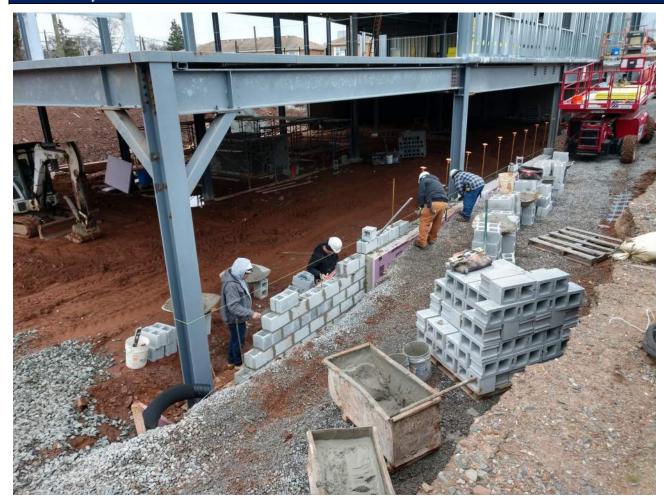

### Photo Survey

| 3 University Plaza | DRIVE SUITE 600 HACKENSACK | . N.J 0760 |
|--------------------|----------------------------|------------|

|   |   | di. |
|---|---|-----|
| á | 4 |     |
| a |   |     |
|   | 7 | 10  |
|   |   | 90  |