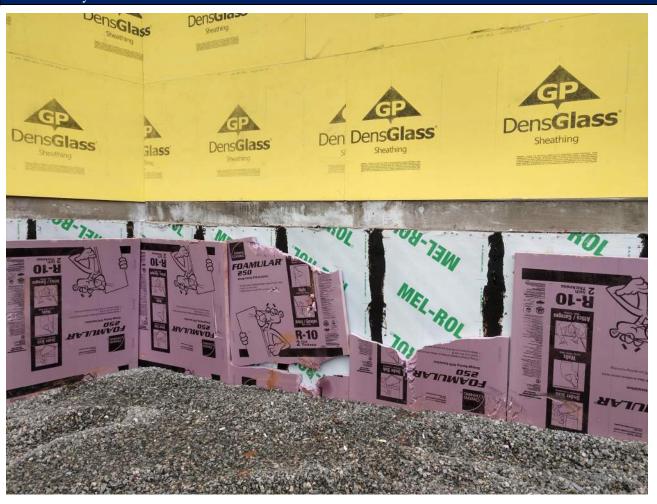

### Photo Survey

| 3 I INIVERSITY | Ρι Δ7Δ | DRIVE SHITE | 600 HACKENSAC   | K NIO74     |
|----------------|--------|-------------|-----------------|-------------|
| O DIVIVERSITI  | I LAZA | DKIVE JUILE | OUO I IACKENSAC | N, 14J U/ C |