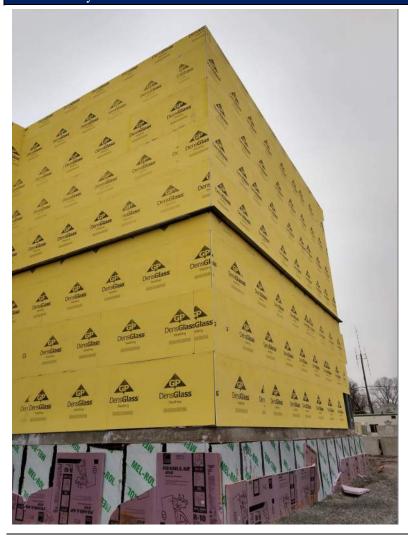

|  |  |
| RSC Project No:     |  |                      | Temperature:         |  |  |
| Report By:          |  |                      | Time:                |  |  |



3 UNIVERSITY PLAZA DRIVE SUITE 600 HACKENSACK, NJ 07601

| 4   | í |
|-----|---|
|     | 9 |
| -   | į |
| RSO | į |

| Project Information |  |                      |                      |  |  |  |
|---------------------|--|----------------------|----------------------|--|--|--|
| Project Name:       |  | Project Description: | Observation Date(s): |  |  |  |
| Report No:          |  |                      | Clear                |  |  |  |
| RSC Project No:     |  |                      | Temperature:         |  |  |  |
| Report By:          |  |                      | Time:                |  |  |  |

### Photo Survey



3 UNIVERSITY PLAZA DRIVE SUITE 600 HACKENSACK, NJ 07601

|     | 4   |
|-----|-----|
| - 4 |     |
| RSC | 4   |
|     | 200 |

| Project Information |  |                      |                      |  |  |  |
|---------------------|--|----------------------|----------------------|--|--|--|
| Project Name:       |  | Project Description: | Observation Date(s): |  |  |  |
| Report No:          |  |                      | Clear                |  |  |  |
| RSC Project No:     |  |                      | Temperature:         |  |  |  |
| Report By:          |  |                      | Time:                |  |  |  |



| 3 | University | Pla7a | DRIVE SUITE | 600 HACKENSACI | c. NJ 07601 |  |
|---|------------|-------|-------------|----------------|-------------|--|
|   |            |