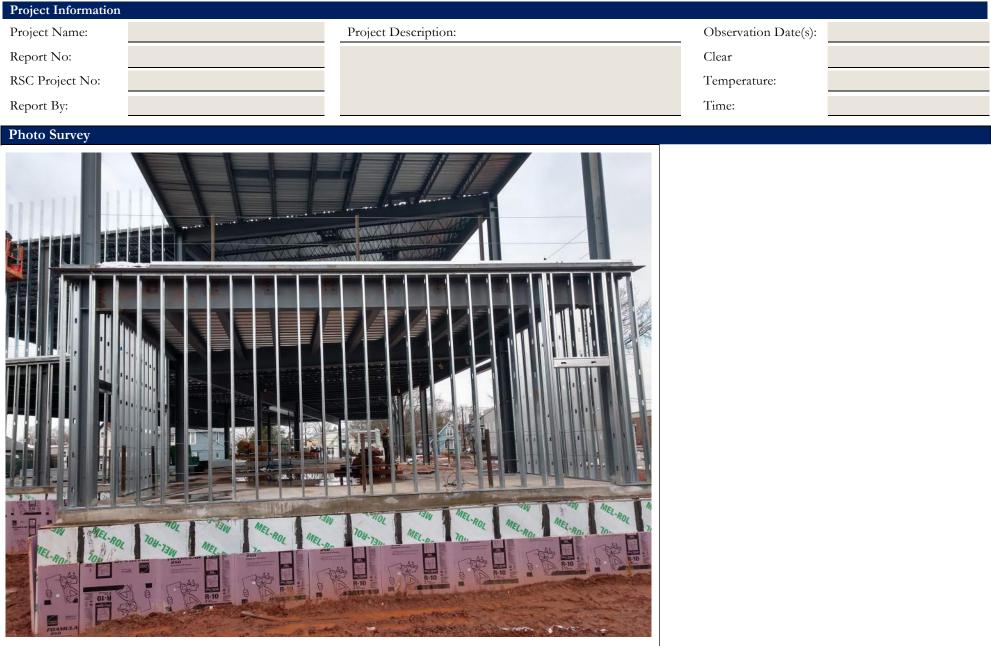

3 University Plaza Drive Suite 600 Hackensack, NJ 07601

| Project Information |                      |                      |
|---------------------|----------------------|----------------------|
| Project Name:       | Project Description: | Observation Date(s): |
| Report No:          |                      | Clear                |
| RSC Project No:     |                      | Temperature:         |
| Report By:          |                      | Time:                |
| Photo Survey        |                      |                      |
| <image/>            |                      | Ρίνου Νου            |
|                     |                      |                      |