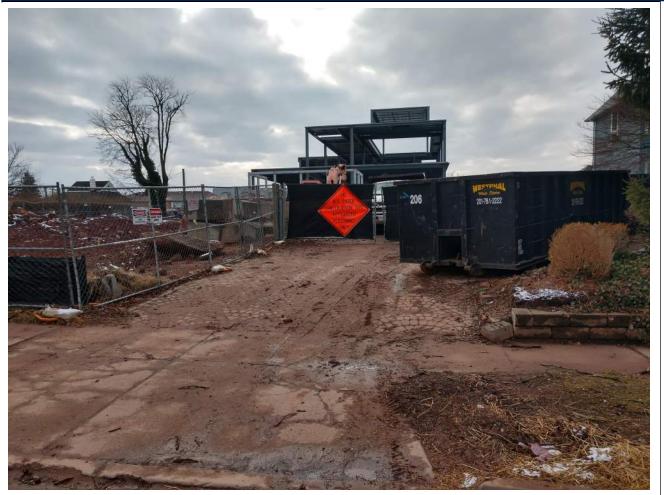

3 University Plaza Drive Suite 600 Hackensack, NJ 07601

| Project Information |                      |                      |
|---------------------|----------------------|----------------------|
| Project Name:       | Project Description: | Observation Date(s): |
| Report No:          |                      | Clear                |
| RSC Project No:     |                      | Temperature:         |
| Report By:          |                      | Time:                |
| Photo Survey        |                      |                      |
| <image/>            |                      | Ρίνου Νου            |
|                     |                      |                      |