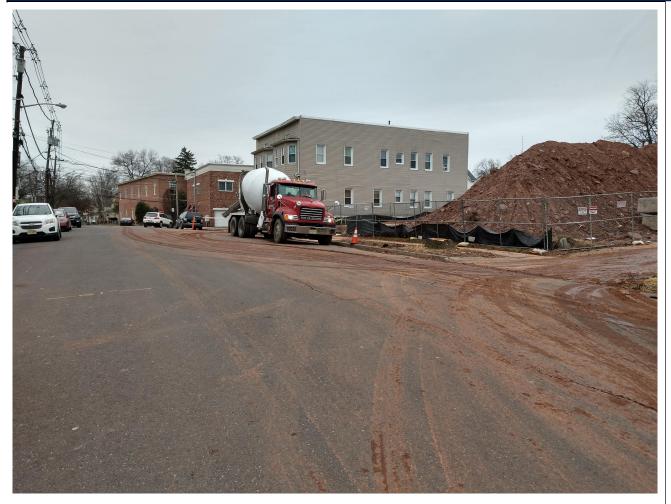

| ARCHITECTS FIELD REPORT | 3 UNI                | iversity Plaza Drive Suite 600 Hackensack, NJ 07601 | TDC . |
|-------------------------|----------------------|-----------------------------------------------------|-------|
| Project Information     |                      |                                                     |       |
| Project Name:           | Project Description: | Observation Date(s):                                |       |
| Report No:              |                      | Clear                                               |       |
| RSC Project No:         |                      | Temperature:                                        |       |
| Report By:              |                      | Time:                                               |       |
| Photo Survey            |                      |                                                     |       |
| <image/>                |                      | Ρροτο Νο .                                          |       |