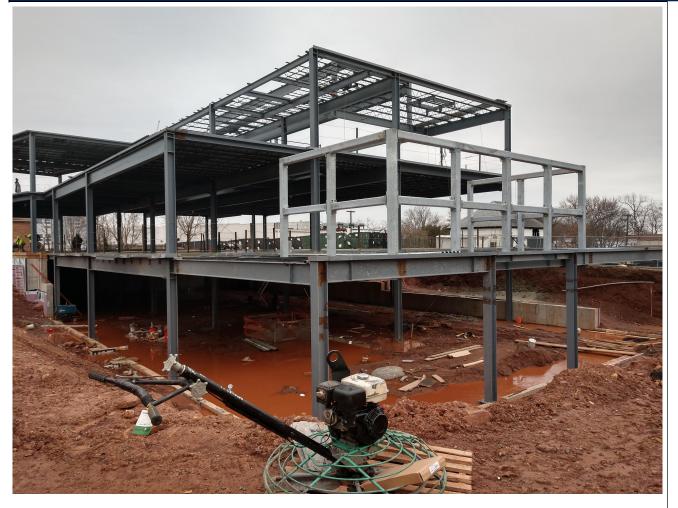

| ARCHITECTS FIELD REPORT | 3 UNI                | iversity Plaza Drive Suite 600 Hackensack, NJ 07601 | TDC . |
|-------------------------|----------------------|-----------------------------------------------------|-------|
| Project Information     |                      |                                                     |       |
| Project Name:           | Project Description: | Observation Date(s):                                |       |
| Report No:              |                      | Clear                                               |       |
| RSC Project No:         |                      | Temperature:                                        |       |
| Report By:              |                      | Time:                                               |       |
| Photo Survey            |                      |                                                     |       |
| <image/>                |                      | Ρροτο Νο .                                          |       |