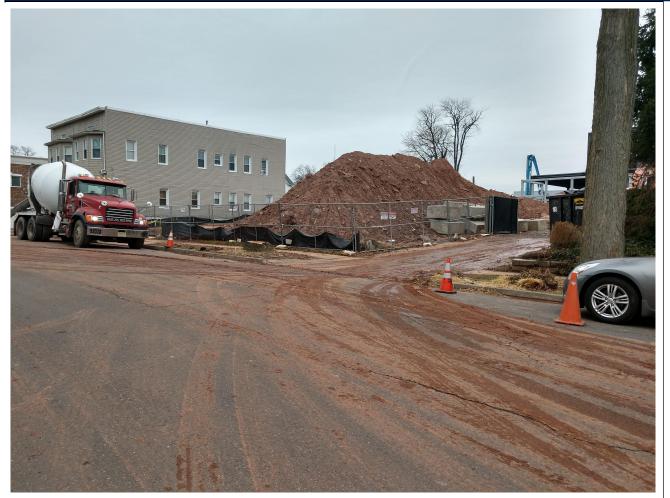

| ARCHITECTS FIELD REPORT | 3 UNI                | iversity Plaza Drive Suite 600 Hackensack, NJ 07601 | TDC . |
|-------------------------|----------------------|-----------------------------------------------------|-------|
| Project Information     |                      |                                                     |       |
| Project Name:           | Project Description: | Observation Date(s):                                |       |
| Report No:              |                      | Clear                                               |       |
| RSC Project No:         |                      | Temperature:                                        |       |
| Report By:              |                      | Time:                                               |       |
| Photo Survey            |                      |                                                     |       |
| <image/>                |                      | Ρροτο Νο .                                          |       |