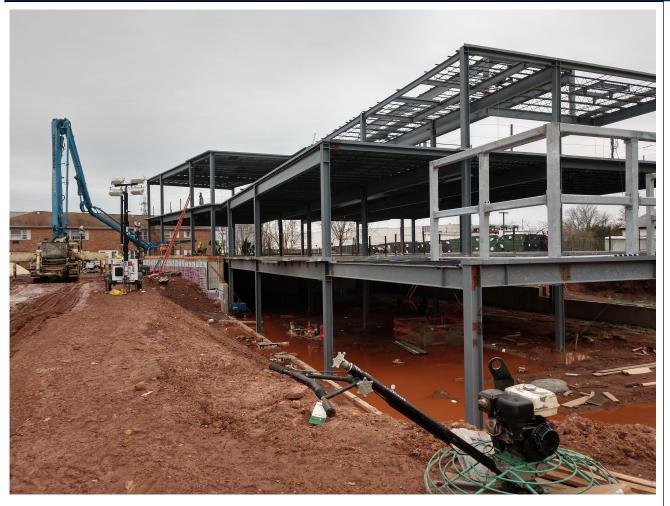

| ARCHITECTS FIELD REPORT | 3 UNI                | iversity Plaza Drive Suite 600 Hackensack, NJ 07601 | TDC . |
|-------------------------|----------------------|-----------------------------------------------------|-------|
| Project Information     |                      |                                                     |       |
| Project Name:           | Project Description: | Observation Date(s):                                |       |
| Report No:              |                      | Clear                                               |       |
| RSC Project No:         |                      | Temperature:                                        |       |
| Report By:              |                      | Time:                                               |       |
| Photo Survey            |                      |                                                     |       |
| <image/>                |                      | Ρροτο Νο .                                          |       |