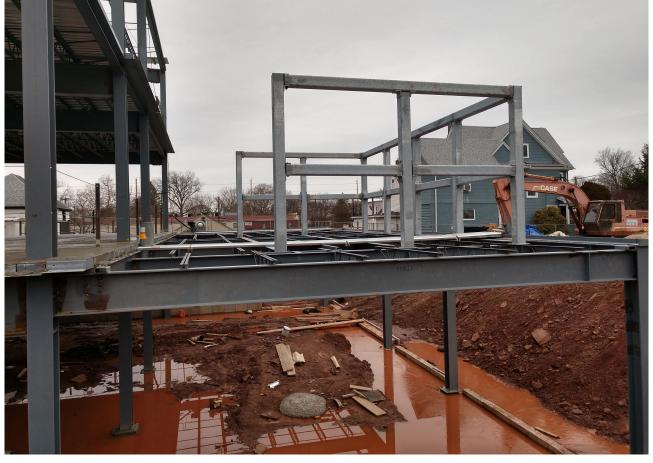

| ARCHITECTS FIELD REPORT | 3 UNI                | iversity Plaza Drive Suite 600 Hackensack, NJ 07601 | TDC . |
|-------------------------|----------------------|-----------------------------------------------------|-------|
| Project Information     |                      |                                                     |       |
| Project Name:           | Project Description: | Observation Date(s):                                |       |
| Report No:              |                      | Clear                                               |       |
| RSC Project No:         |                      | Temperature:                                        |       |
| Report By:              |                      | Time:                                               |       |
| Photo Survey            |                      |                                                     |       |
| <image/>                |                      | Ρροτο Νο .                                          |       |