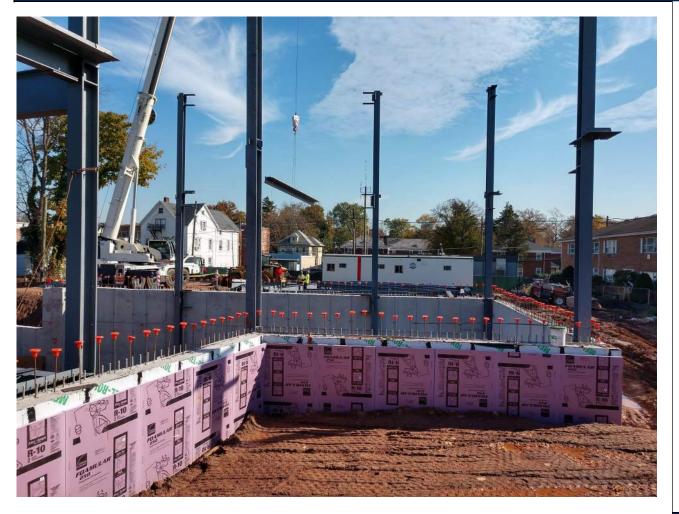

#### Photo Survey

3 University Plaza Drive Suite 600 Hackensack, NJ 07601

| Project Information |                      |                      |
|---------------------|----------------------|----------------------|
| Project Name:       | Project Description: | Observation Date(s): |
| Report No:          |                      | Clear                |
| RSC Project No:     |                      | Temperature:         |
| Report By:          |                      | Time:                |
| Photo Survey        |                      |                      |
|                     |                      | Photo No .           |