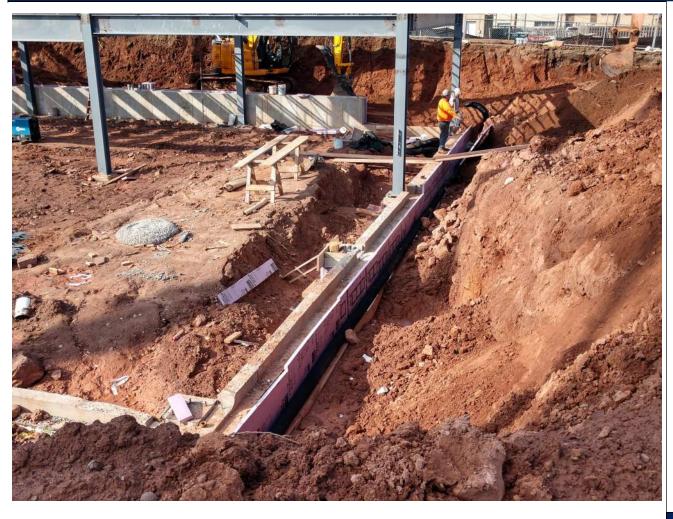

| Project Name:       | Project Description: | Observation Date(s): |
| Report No:          |                      | Clear                |
| RSC Project No:     |                      | Temperature:         |
| Report By:          |                      | Time:                |

### Photo Survey



3 University Plaza Drive Suite 600 Hackensack, NJ 07601



| Project Information |                      |                      |  |
|---------------------|----------------------|----------------------|--|
| Project Name:       | Project Description: | Observation Date(s): |  |
| Report No:          |                      | Clear                |  |
| RSC Project No:     |                      | Temperature:         |  |
| Report By:          |                      | Time:                |  |





| <b>Project Information</b> |                      |                      |  |
|----------------------------|----------------------|----------------------|--|
| Project Name:              | Project Description: | Observation Date(s): |  |
| Report No:                 |                      | Clear                |  |
| RSC Project No:            |                      | Temperature:         |  |
| Report By:                 |                      | Time:                |  |



3 University Plaza Drive Suite 600 Hackensack, NJ 07601



| <b>Project Information</b> |                      |                      |
|----------------------------|----------------------|----------------------|
| Project Name:              | Project Description: | Observation Date(s): |
| Report No: