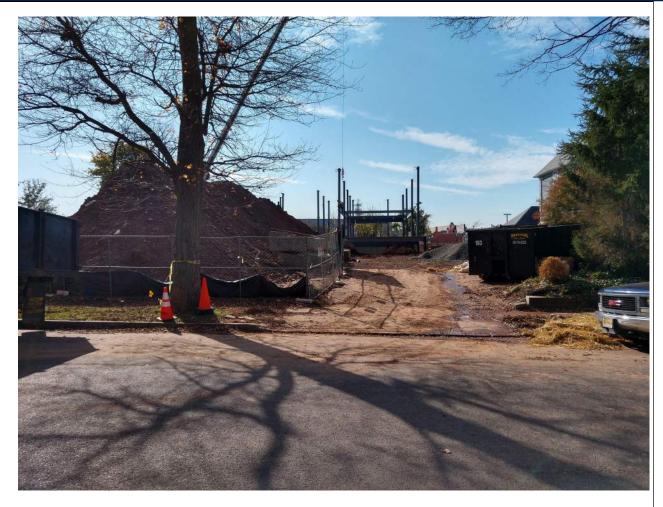

3 University Plaza Drive Suite 600 Hackensack, NJ 07601

| <b>Project Information</b> |                      |                      |
|----------------------------|----------------------|----------------------|
| Project Name:              | Project Description: | Observation Date(s): |
| Report No:                 |                      | Clear                |
| RSC Project No:            |                      | Temperature:         |
| Report By:                 |                      | Time:                |
| Photo Survey               |                      |                      |
|                            |                      |                      |
| and the second second      |                      |                      |