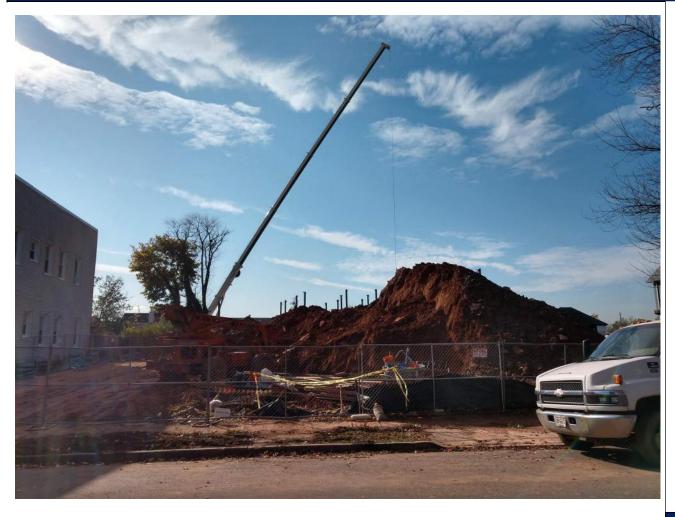

#### Photo Survey

3 University Plaza Drive Suite 600 Hackensack, NJ 07601

| Project Information |                      |                      |
|---------------------|----------------------|----------------------|
| Project Name:       | Project Description: | Observation Date(s): |
| Report No:          |                      | Clear                |
| RSC Project No:     |                      | Temperature:         |
| Report By:          |                      | Time:                |
| Photo Survey        |                      |                      |
|                     |                      | Photo No .           |