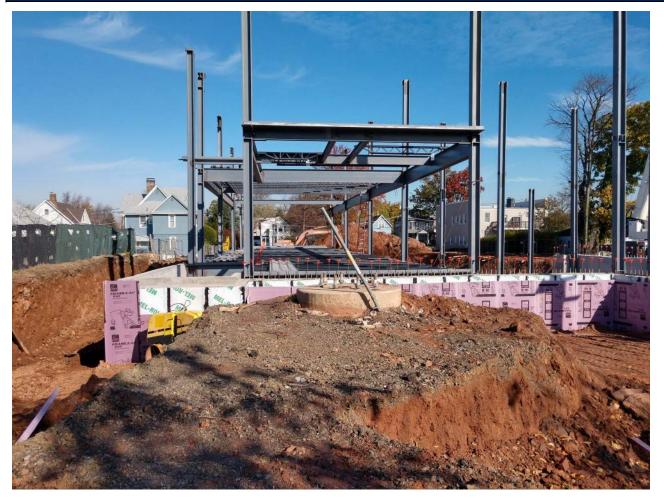

#### Photo Survey

3 University Plaza Drive Suite 600 Hackensack, NJ 07601

| Project Information |                      |                      |
|---------------------|----------------------|----------------------|
| Project Name:       | Project Description: | Observation Date(s): |
| Report No:          |                      | Clear                |
| RSC Project No:     |                      | Temperature:         |
| Report By:          |                      | Time:                |
| Photo Survey        |                      |                      |
|                     |                      | Photo No .           |